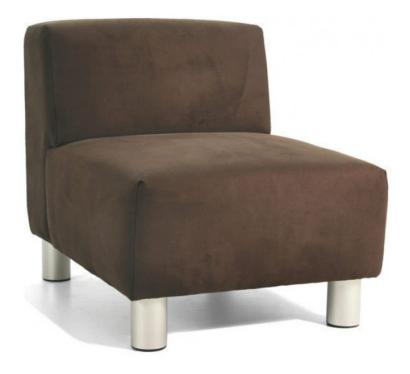

# Wool upholstered with high quality foam cushioning.

A classic, functional design that along with varied colour and style choices, will add to any environment. It's open design means it fits right into most office, reception, hotel or corporate surroundings.

#### Features:

- No-sag interlocked spring seat suspension, heavy duty elastobelt webbing & back suspension ensures maximum comfort and support.
- All seams are internally stitched and reinforced for increased strength and durability.