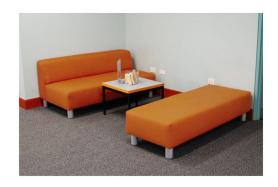

### **SEBEL GENERATION LOUNGE**

# Wool upholstered with high quality foam cushioning.

A classic, functional design that along with varied colour and style choices, will add to any environment. It's open design means it fits right into most office, reception, hotel or corporate surroundings.

#### Features:

- No-sag interlocked spring seat suspension, heavy duty elastobelt webbing & back suspension ensures maximum comfort and support.
- All seams are internally stitched and reinforced for increased strength and durability.

<u>Download the Generation Lounge Brochure</u> Here

**SKU:** Sebel Generation Lounge

## **GALLERY IMAGES**







## **PRODUCT DESCRIPTION**

# **SPECIFICATIONS**

| Dimensions (1 | Dimensions (2 | Dimensions (3 |
|---------------|---------------|---------------|
| Seater)       | Seater)       | Seater)       |



| Without Arms 650  | Without Arms     |                   |
|-------------------|------------------|-------------------|
| W x 600 x 700 mm  | 1100 x 600 x 700 | Without Arms 1600 |
| D                 | mm D             | W x 600 x 700 mm  |
| Seat Height       | Seat Height      | D                 |
| 400mm             | 400mm            | Seat Height 400mm |
| With Arms 820 W x | With Arms 1270 W | With Arms 1800 W  |
| 600 x 700 mm D    | x 600 x 700 mm D | x 600 x 700 mm D  |
| Seat Height       | Seat Height      | Seat Height 400mm |
| 400mm             | 400mm            |