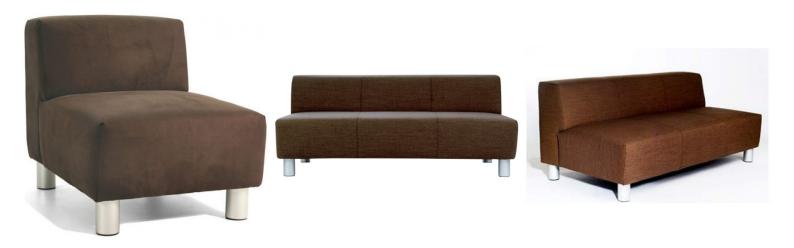

## **GALLERY IMAGES**

## **Options:**

- Available as a 1, 2 or 3 seater.
- Frame Solid Timber.
- Foam High Resilient Foam.
- A range of fabrics to choose from to compliment any décor.
- Generation ottoman also available.