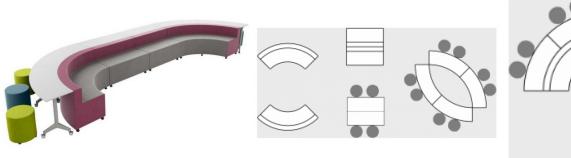

# **SEBEL EXTENDED LEARNING CURVE**

# **Extended Learning Curve**

Multi-Modal Soft Furnishing Solution Begin each session around the campfire before you pull it apart for group work and independent learning. Bigger group? More Space? EXTEND! Each section fits 4-6 kids

**SKU:** Sebel Extended Learning Curve

# **GALLERY IMAGES**









# **PRODUCT DESCRIPTION**

# **PACKAGE INCLUDES:**

# **QTY Description**

- 2 X Bloc Ottoman 1200mm with Low Back & Castors
- 2 X Curve Ottoman with Low Back Long Edge & Castors
- 12 X Round Ottoman with Castors
- 2 X Pirouette Table Writeable 1200 x 450 x 720mm
- 4 X Pirouette Learning Curve Table Writeable 720mm

Package Footprint (W x D): 6920 mm x 2300 mm

# **POPULAR CONFIGURATIONS**