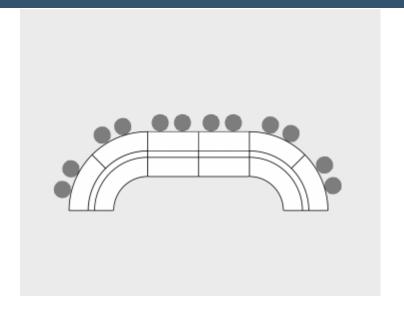

# **SEBEL EXTENDED LEARNING CURVE**

# **Extended Learning Curve**

Multi-Modal Soft Furnishing Solution Begin each session around the campfire before you pull it apart for group work and independent learning. Bigger group? More Space? EXTEND! Each section fits 4-6 kids

**SKU:** Sebel Extended Learning Curve

# **GALLERY IMAGES**









# **PRODUCT DESCRIPTION**

# **PACKAGE INCLUDES:**

# **QTY Description**

- 2 X Bloc Ottoman 1200mm with Low Back & Castors
- 2 X Curve Ottoman with Low Back Long Edge & Castors
- 12 X Round Ottoman with Castors
- 2 X Pirouette Table Writeable 1200 x 450 x 720mm
- 4 X Pirouette Learning Curve Table Writeable 720mm

Package Footprint (W x D): 6920 mm x 2300 mm

# **POPULAR CONFIGURATIONS**