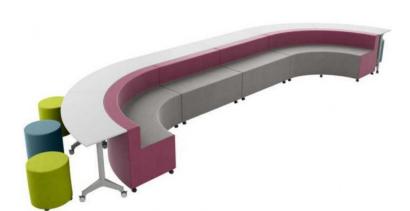

# **Extended Learning Curve**

Multi-Modal Soft Furnishing Solution Begin each session around the campfire before you pull it apart for group work and independent learning. Bigger group? More Space? EXTEND! Each section fits 4-6 kids

# **QTY Description**

- 2 X Bloc Ottoman 1200mm with Low Back & Castors
- 2 X Curve Ottoman with Low Back Long Edge & Castors
- 12 X Round Ottoman with Castors
- 2 X Pirouette Table Writeable 1200 x 450 x 720mm
- 4 X Pirouette Learning Curve Table Writeable 720mm

Package Footprint (W x D): 6920 mm x 2300 mm