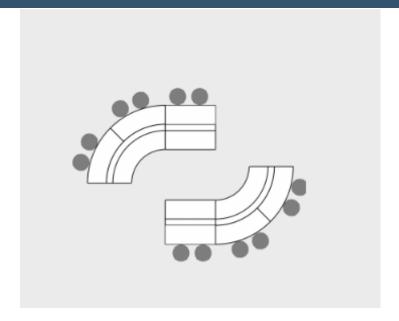

# **SEBEL EXTENDED LEARNING CURVE**

# **Extended Learning Curve**

Multi-Modal Soft Furnishing Solution Begin each session around the campfire before you pull it apart for group work and independent learning. Bigger group? More Space? EXTEND! Each section fits 4-6 kids

**SKU:** Sebel Extended Learning Curve

# **GALLERY IMAGES**









# **PRODUCT DESCRIPTION**

# **PACKAGE INCLUDES:**

# **QTY Description**

- 2 X Bloc Ottoman 1200mm with Low Back & Castors
- 2 X Curve Ottoman with Low Back Long Edge & Castors
- 12 X Round Ottoman with Castors
- 2 X Pirouette Table Writeable 1200 x 450 x 720mm
- 4 X Pirouette Learning Curve Table Writeable 720mm

Package Footprint (W x D): 6920 mm x 2300 mm

# **POPULAR CONFIGURATIONS**