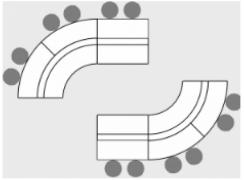

# **SEBEL EXTENDED LEARNING CURVE**

# **Extended Learning Curve**

Multi-Modal Soft Furnishing Solution Begin each session around the campfire before you pull it apart for group work and independent learning. Bigger group? More Space? EXTEND! Each section fits 4-6 kids

**SKU:** Sebel Extended Learning Curve

# **GALLERY IMAGES**









# **PRODUCT DESCRIPTION**

# **PACKAGE INCLUDES:**

# **QTY Description**

- 2 X Bloc Ottoman 1200mm with Low Back & Castors
- 2 X Curve Ottoman with Low Back Long Edge & Castors
- 12 X Round Ottoman with Castors
- 2 X Pirouette Table Writeable 1200 x 450 x 720mm
- 4 X Pirouette Learning Curve Table Writeable 720mm

Package Footprint (W x D): 6920 mm x 2300 mm

# **POPULAR CONFIGURATIONS**