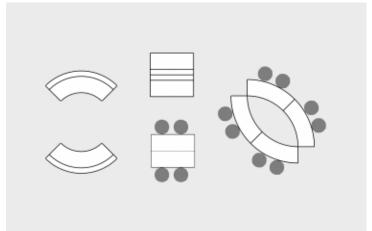

# **Extended Learning Curve**

Multi-Modal Soft Furnishing Solution Begin each session around the campfire before you pull it apart for group work and independent learning. Bigger group? More Space? EXTEND! Each section fits 4-6 kids

# **QTY Description**

- 2 X Bloc Ottoman 1200mm with Low Back & Castors
- 2 X Curve Ottoman with Low Back Long Edge & Castors
- 12 X Round Ottoman with Castors
- 2 X Pirouette Table Writeable 1200 x 450 x 720mm
- 4 X Pirouette Learning Curve Table Writeable 720mm