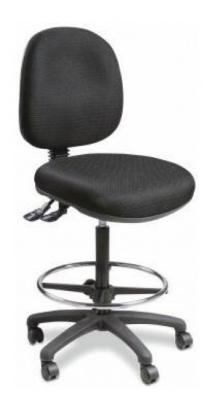

## SEBEL ERGOS PLUS DRAFTING STOOL

The Ergos Plus Drafting Stool is an ergonomically designed gas lever operated drafting stool with multiple seating configurations for added user comfort. Its high seating position with large adjustable chrome foot ring make sitting for long periods of time very comfortable. While the high quality castors allow the stool to be moved around with ease.

- High back and medium back models available
- High density moulded foam seat
- Contoured back and lumber support
- Heavy duty 3 lever ergonomic mechanism
- Separate seat and back angle adjustment
- Gas height adjustment