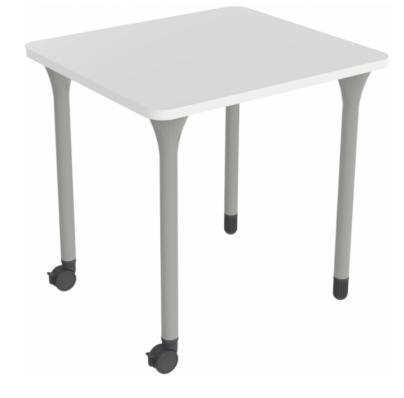

# SEBEL ENGAGE TABLE SINGLE

# The Ultimate in Senior Student Collaborative Desks

The Engage range of student desks are perfect for senior student group collaboration when formed into clusters. Its stylish fluted leg system offers both aesthetic appeal and stability whilst the lockable castors provide ease of movement, enabling easy configuration and set up. These tables suit almost any environment, and are perfect for Universities, Secondary Schools and Corporate environments.

#### Features:

- Scratch resistant low maintenance laminated table top
- Leg system with adjustable levelling feet and lockable castors for ease of movement
- Durable and versatile steel powder coated legs
- Strong 25mm tops for added durability
- Fluted metal powder coated legs look great and offer stability and strength

### **SPECIFICATIONS**

**Dimensions Engage Single** 

Height: 720mm

| Dimensions | Engage Single |
|------------|---------------|
| W x D      | 750mm x 685mm |
| Height     | 720mm         |