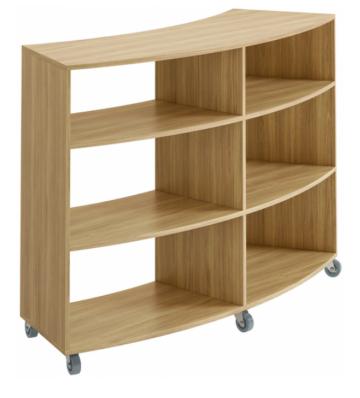

#### Versatility wherever you need it.

Curved timber bookcase 1052mm or 720mm in height by 450mm deep and 1416mm wide. Includes 3 shelves for low and 4 shelves for high including the top. Optional castor wheels are available.