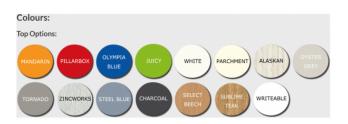

#### **Dimensions (WxDxH)**

1415mm x 450mm x 720mm

The colours shown have been reproduced to represent actual product colours as accurately as possible, however actual colours may vary. We recommend checking your chosen colour against a sample colour swatch, as different screen and printing settings may affect the representation of the colour. Due to the manufacturing process, keep in mind that all colour samples may still have minimal colour variations to the finished product.