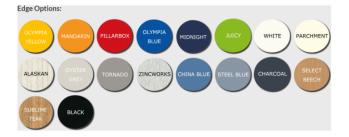

#### **Dimensions (WxDxH)**

1415mm x 450mm x 720mm

The colours shown have been reproduced to represent actual product colours as accurately as possible, however actual colours may vary. We recommend checking your chosen colour against a sample colour swatch, as different screen and printing settings may affect the representation of the colour. Due to the manufacturing process, keep in mind that all colour samples may still have minimal colour variations to the finished product.