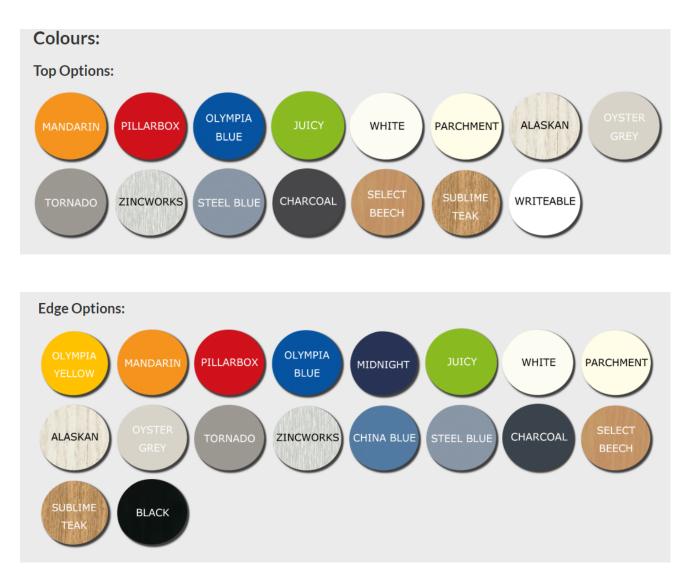

### **SPECIFICATIONS**

#### **Dimensions (WxDxH)**

1415mm x 450mm x 720mm

The colours shown have been reproduced to represent actual product colours as accurately as possible, however actual colours may vary. We recommend checking your chosen colour against a sample colour swatch, as different screen and printing settings may affect the representation of the colour. Due to the manufacturing process, keep in mind that all colour samples may still have minimal colour variations to the finished product.