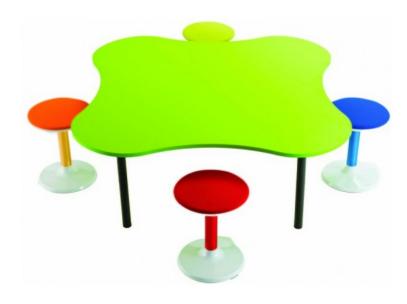

### Versatile. Flexible. Durable

The Clover Table is a Flexible desk which comfortably seats four students to facilitate effective group learning. This desk is ideal for enhancing students interpersonal skills, engagement levels, problem solving, and lateral thinking. Available in a range of different colours, this desk is fantastic to cater to a fun and dynamic learning environment.

#### **Features:**

- Scratch resistant, low maintenance laminated table tops.
- Various table heights available making it suitable for all grades of students.
- Fun shape to cater to dynamic learning environments.
- Durable and versatile steel powdered coated frame.