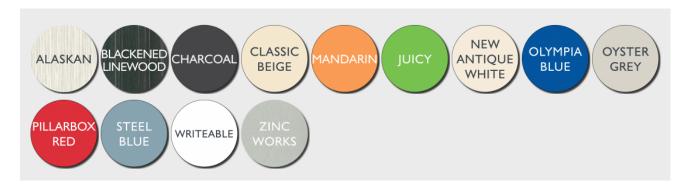

## **Tabletop Options:**

Listed are the most popular colours, however, if you require a specific laminate please contact Sebel for more information.

The colours shown have been reproduced to represent actual product colours as accurately as possible, however actual colours may vary. We recommend checking your chosen colour against a sample colour swatch, as different screen and printing settings may affect the representation of the colour. Due to the manufacturing process, keep in mind that all colour samples may still have minimal colour variations to the finished product.