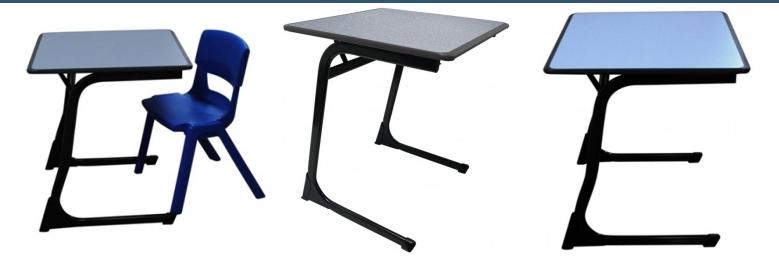

#### C Leg Table

The Perfect school desk with lots of room for your laptop!

The C Leg Desk with Sebel Performance Edge has been engineered and designed for the school of the future.

#### **Features:**

- Sebel Performance Edge Tamper resistant injection moulded polypropylene edge
- Light in weight for easy manoeuvrability with excellent stability and durability
- All welded steel frame finished with a durable powder coat
- Open frame design allows rows to be placed together into clusters for collaborative learning or
- use as a stand alone table

Download the C Leg Desk Brochure Here

**SKU:** Sebel C Leg Table

**GALLERY IMAGES** 