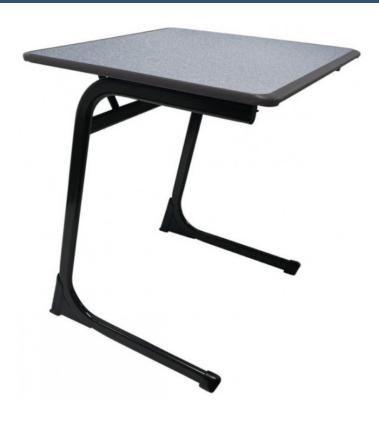

#### **SEBEL C LEG TABLE**

#### C Leg Table

The Perfect school desk with lots of room for your laptop!

The C Leg Desk with Sebel Performance Edge has been engineered and designed for the school of the future.

#### **Features:**

- Sebel Performance Edge Tamper resistant injection moulded polypropylene edge
- Light in weight for easy manoeuvrability with excellent stability and durability
- All welded steel frame finished with a durable powder coat
- Open frame design allows rows to be placed together into clusters for collaborative learning or
- use as a stand alone table