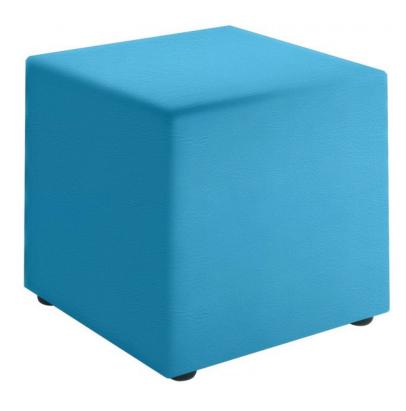

#### **SEBEL BOX OTTOMAN**

The Box is a perfect alternative classroom seating solution; simply push it over to an existing classroom desk for dual student study.

#### Features:

- The Box Big Softie works well as an individual alternative seating solution
- or as part of a setting.
- Versatile shape to create a variety of configurations suitable for your specific
- learning modality.
- High density foam padding for exceptional comfort.
- Durable frame.

# **SPECIFICATIONS**

| Dimensions | Box                   |
|------------|-----------------------|
| WxDxH      | 460mm x 460mm x 430mm |
| (Glides)   | Seat Height 430mm     |