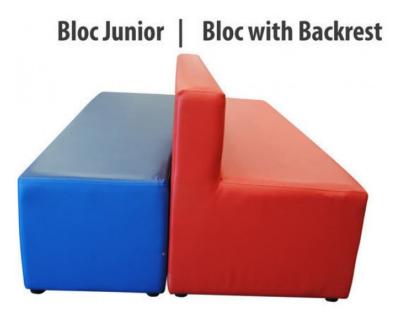

# Designed to create a double sides seating solution.

Bloc Juniors can be used to create tiered settings or reclaim dead space in hallways, classrooms and breakout areas. The built-in power and USB port option allows students to charge their laptops and tablets.

#### Features:

- The Bloc Junior works well as an individual alternative seating solution or a booth like setting.
- The Bloc Junior can be paired with the Bloc with backrest for a double
- sided seating solution.
- Versatile shape to create a variety of configurations suitable for your specific
- learning modality.
- High density foam padding for exceptional comfort.
- Durable frame.