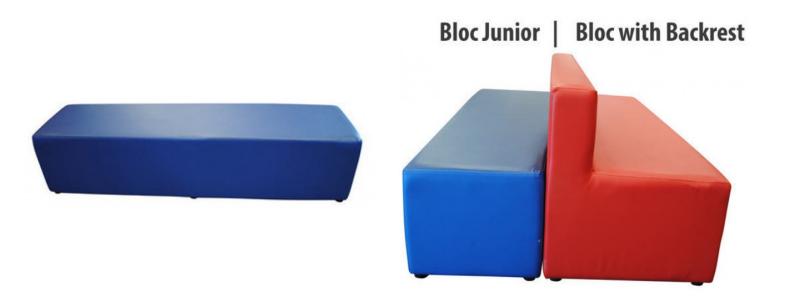

# Designed to create a double sides seating solution.

Bloc Juniors can be used to create tiered settings or reclaim dead space in hallways, classrooms and breakout areas. The built-in power and USB port option allows students to charge their laptops and tablets.

#### Features:

- The Bloc Junior works well as an individual alternative seating solution or a booth like setting.
- The Bloc Junior can be paired with the Bloc with backrest for a double
- sided seating solution.
- Versatile shape to create a variety of configurations suitable for your specific
- learning modality.
- High density foam padding for exceptional comfort.
- Durable frame.