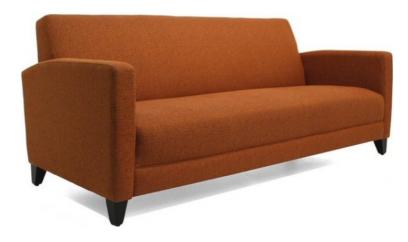

## SAVANNAH 3 SEAT

- Timeless styling with upholstered plinth boarder
- Generous size lounge
- Optimum comfort is achieved by the ideal balance

of seat and back angle

- Easily moved for relocation or cleaning
- Heavy duty construction makes this chair ideal for
- commercial applications
- Fixed seat & back cushion, both utilizing No Sag

springs for comfort

- Timber legs Natural stain as standard Alternative finishes: Teak, Walnut, Jarrah
- 2 year conditional commercial warranty

## **Dimensions in mm**

- Width 1970
- Depth 870
- Height 820
- Seat Width 1750
- Seat Height 445
- Seat Depth 550
- Arm Height 620

SKU: N/A