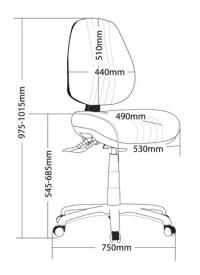

# SA350H - SAFARI OT DESIGNED MEDIUM SIZED ERGONOMIC OFFICE CHAIR 130KG WEIGHT RATED

- Adjustable seat height
- Adjustable back height (ratchet)
- Adjustable back angle
- Adjustable seat angle
- Moulded seat and back foam
- Back available in two sizes
- Big boy seat and under pan
- Firm kidney and lumbar support
- 3 lever mechanism
- Optional adjustable arms
- 700mm Heavy duty black nylon 6 star base
- Available in local fabrics
- 7 Year warranty
- Weight limit is 130kg