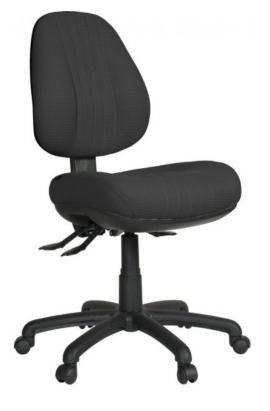

# SA350H - SAFARI OT DESIGNED MEDIUM SIZED ERGONOMIC OFFICE CHAIR 130KG WEIGHT RATED

- Adjustable seat height
- Adjustable back height (ratchet)
- Adjustable back angle
- Adjustable seat angle
- Moulded seat and back foam
- Back available in two sizes
- Big boy seat and under pan
- Firm kidney and lumbar support
- 3 lever mechanism
- Optional adjustable arms
- 700mm Heavy duty black nylon 6 star base
- Available in local fabrics
- 7 Year warranty
- Weight limit is 130kg

SKU: SA350HJMID

VARIATIONS

Q Office Furniture 02 63 62 3530 enquiries@qof.com.au www.qof.com.au

Q Office Furniture 02 63 62 3530 enquiries@qof.com.au www.qof.com.au

**Arm Rests** 

Arm Rests

Arm Rests

SKU