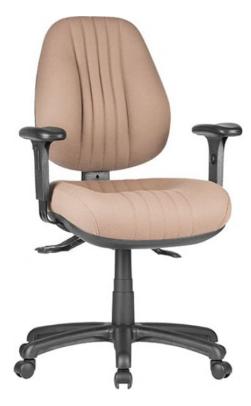

## SAFARI SA350HC

- Adjustable seat height
- Adjustable back height (ratchet)
- Adjustable seat angle (with 3 lever mechanism only)
- Adjustable back angle
- Optional adjustable arms
- Optional seat depth (seat slider) (not available on drafting chair)
- Optional drafting kit
- Optional 2 or 3 lever mechanism
- Available in high and low back
- Moulded seat and back foam
- Big boy seat
- Firm kidney and lumbar support
- 700mm heavy duty 6 star black nylon base
- Available in local fabrics
- Suitable for indoor use only
- 7 year warranty
- Weight limit is 130kg