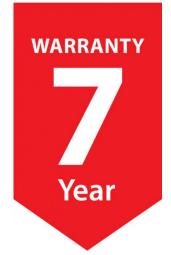

## SAFARI SA350HC

- Adjustable seat height
- Adjustable back height (ratchet)
- Adjustable seat angle (with 3 lever mechanism only)
- Adjustable back angle
- Optional adjustable arms
- Optional seat depth (seat slider) (not available on drafting chair)
- Optional drafting kit
- Optional 2 or 3 lever mechanism
- Available in high and low back
- Moulded seat and back foam
- Big boy seat
- Firm kidney and lumbar support
- 700mm heavy duty 6 star black nylon base
- Available in local fabrics
- Suitable for indoor use only
- 7 year warranty
- Weight limit is 130kg