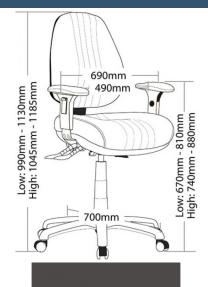

## SAFARI SA350HC

- Adjustable seat height
- Adjustable back height (ratchet)
- Adjustable seat angle (with 3 lever mechanism only)
- Adjustable back angle
- Optional adjustable arms
- Optional seat depth (seat slider) (not available on drafting chair)
- Optional drafting kit
- Optional 2 or 3 lever mechanism
- Available in high and low back
- Moulded seat and back foam
- Big boy seat
- Firm kidney and lumbar support
- 700mm heavy duty 6 star black nylon base
- Available in local fabrics
- Suitable for indoor use only
- 7 year warranty
- Weight limit is 130kg