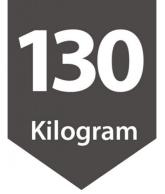

## SAFARI SA350HC

- Adjustable seat height
- Adjustable back height (ratchet)
- Adjustable seat angle (with 3 lever mechanism only)
- Adjustable back angle
- Optional adjustable arms
- Optional seat depth (seat slider) (not available on drafting chair)
- Optional drafting kit
- Optional 2 or 3 lever mechanism
- Available in high and low back
- Moulded seat and back foam
- Big boy seat
- Firm kidney and lumbar support
- 700mm heavy duty 6 star black nylon base
- Available in local fabrics
- Suitable for indoor use only
- 7 year warranty
- Weight limit is 130kg

## **WEIGHT LIMIT**