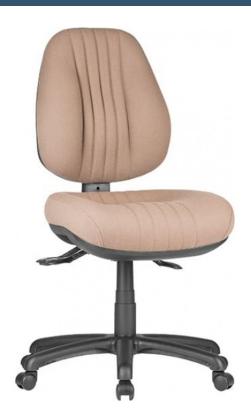

## **SAFARI SA350H**

- Adjustable seat height
- Adjustable back height (ratchet)
- Adjustable seat angle (with 3 lever mechanism only)
- Adjustable back angle
- Optional adjustable arms
- Optional seat depth (seat slider) (not available on drafting chair)
- Optional drafting kit
- Optional 2 or 3 lever mechanism
- Available in high and low back
- Moulded seat and back foam
- Big boy seat
- Firm kidney and lumbar support
- 700mm heavy duty 6 star black nylon base
- Available in local fabrics
- Suitable for indoor use only
- 7 year warranty
- Weight limit is 130kg