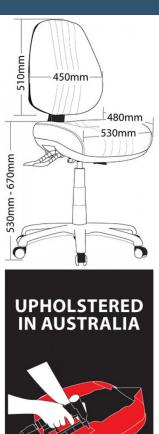

## **SAFARI SA350H**

- Adjustable seat height
- Adjustable back height (ratchet)
- Adjustable seat angle (with 3 lever mechanism only)
- Adjustable back angle
- Optional adjustable arms
- Optional seat depth (seat slider) (not available on drafting chair)
- Optional drafting kit
- Optional 2 or 3 lever mechanism
- Available in high and low back
- Moulded seat and back foam
- Big boy seat
- Firm kidney and lumbar support
- 700mm heavy duty 6 star black nylon base
- Available in local fabrics
- Suitable for indoor use only
- 7 year warranty
- Weight limit is 130kg