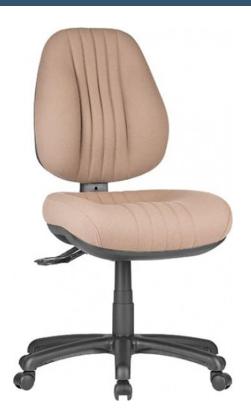

## **SAFARI SA200H**

- Adjustable seat height
- Adjustable back height (ratchet)
- Adjustable seat angle (with 3 lever mechanism only)
- Adjustable back angle
- Optional adjustable arms
- Optional seat depth (seat slider) (not available on drafting chair)
- Optional drafting kit
- Optional 2 or 3 lever mechanism
- Available in high and low back
- Moulded seat and back foam
- Big boy seat
- Firm kidney and lumbar support
- 700mm heavy duty 6 star black nylon base
- Available in local fabrics
- Suitable for indoor use only
- 7 year warranty
- Weight limit is 130kg