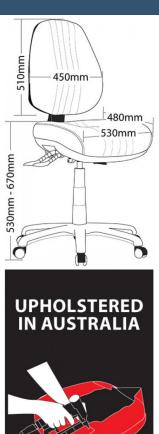

## **SAFARI SA200H**

- Adjustable seat height
- Adjustable back height (ratchet)
- Adjustable seat angle (with 3 lever mechanism only)
- Adjustable back angle
- Optional adjustable arms
- Optional seat depth (seat slider) (not available on drafting chair)
- Optional drafting kit
- Optional 2 or 3 lever mechanism
- Available in high and low back
- Moulded seat and back foam
- Big boy seat
- Firm kidney and lumbar support
- 700mm heavy duty 6 star black nylon base
- Available in local fabrics
- Suitable for indoor use only
- 7 year warranty
- Weight limit is 130kg