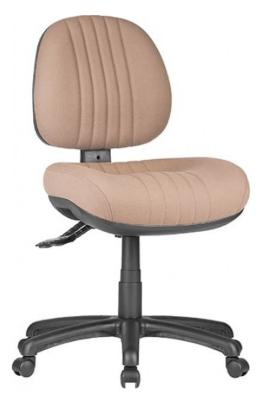

## SAFARI SA200

- Adjustable seat height
- Adjustable back height (ratchet)
- Adjustable seat angle (with 3 lever mechanism only)
- Adjustable back angle
- Optional adjustable arms
- Optional seat depth (seat slider) (not available on drafting chair)
- Optional drafting kit
- Optional 2 or 3 lever mechanism
- Available in high and low back
- Moulded seat and back foam
- Big boy seat
- Firm kidney and lumbar support
- 700mm heavy duty 6 star black nylon base
- Available in local fabrics
- Suitable for indoor use only
- 7 year warranty
- Weight limit is 130kg