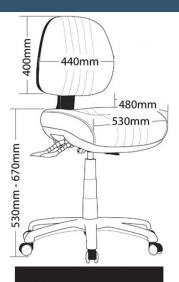

## SAFARI SA200

- Adjustable seat height
- Adjustable back height (ratchet)
- Adjustable seat angle (with 3 lever mechanism only)
- Adjustable back angle
- Optional adjustable arms
- Optional seat depth (seat slider) (not available on drafting chair)
- Optional drafting kit
- Optional 2 or 3 lever mechanism
- Available in high and low back
- Moulded seat and back foam
- Big boy seat
- Firm kidney and lumbar support
- 700mm heavy duty 6 star black nylon base
- Available in local fabrics
- Suitable for indoor use only
- 7 year warranty
- Weight limit is 130kg