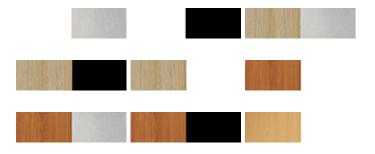

#### **Finishes:**

### **PRODUCT DESCRIPTION**

The Round coffee table has a 600mm round top with a flat disc base that sits flush to the floor.

With a choice of 4 top finishes and 3 base colours.

Backed by a 5 year warranty.