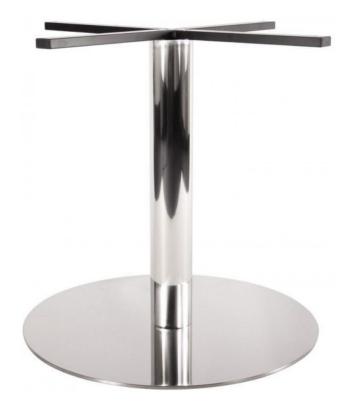

## ROUND TABLE BASE - STAINLESS STEEL400MM DIA FLAT DISC BASE PLATE X 430MM H

Round Table Base - Stainless Steel 400mm Dia Flat Disc Base Plate x 430mm H x 60mm Dia Column Adjustable Feet - Suitable For Table Tops With A Footprint Up To 600mm

### **PRODUCT DESCRIPTION**

The Round coffee table has a 600mm round top with a flat disc base that sits flush to the floor.

With a choice of 4 top finishes and 3 base colours.

Backed by a 5 year warranty.