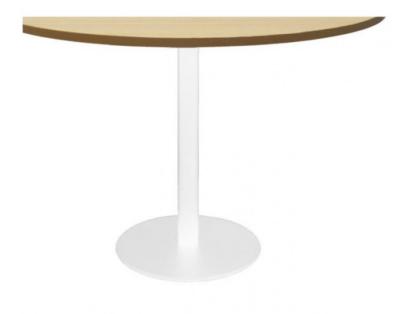

# ROUND TABLE BASE - POWDER COAT FINISH540MM DIA FLAT DISC BASE PLATE X 730MM H

Round Table Base - Powder Coat Finish 540mm Dia Flat Disc Base Plate x 730mm H x 60mm Dia Column Adjustable Feet Suitable For Table Tops With A Footprint Up To 1000mm

SKU: RTB9

## **PRODUCT DESCRIPTION**

The disc base has a base flush to the floor, which looks good and avoids a trip hazard. With 3 base colours to match your office as well as a variety of top colours.

Available with 900 or 1200mm diameter and backed by a 5 year warranty.