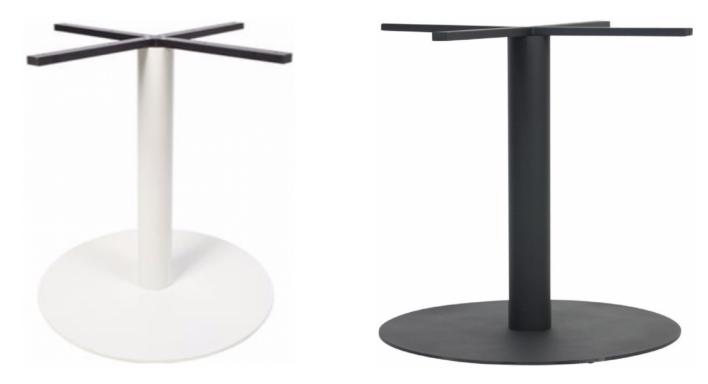

### **GALLERY IMAGES**

# **PRODUCT DESCRIPTION**

The Round coffee table has a 600mm round top with a flat disc base that sits flush to the floor.

With a choice of 4 top finishes and 3 base colours.

Backed by a 5 year warranty.

#### **Finishes:**