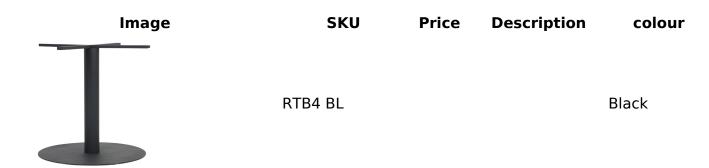

# ROUND TABLE BASE - POWDER COAT FINISH400MM DIA FLAT DISC BASE PLATE X 430MM H

Round Table Base - Powder Coat Finish 400mm Dia Flat Disc Base Plate x 430mm H x 60mm Dia Column Adjustable Feet - Suitable For Table Tops With A Footprint Up To 600mm

SKU: RTB4

## VARIATIONS







### **GALLERY IMAGES**



# **PRODUCT DESCRIPTION**

The Round coffee table has a 600mm round top with a flat disc base that sits flush to the floor.

With a choice of 4 top finishes and 3 base colours.

Backed by a 5 year warranty.

#### **Finishes:**





# Specifications

| SKU     | Top Diameter | Height | Base colour     |
|---------|--------------|--------|-----------------|
| CCT6 WS | 600mm        | 425mm  | White           |
| CCT6 BL | 600mm        | 425mm  | Black           |
| CCT6 SS | 600mm        | 425mm  | Stainless Steel |

#### **Box Dimensions**

| <b>Box Number</b> | Width | Depth | Height | СВМ  | Weight |
|-------------------|-------|-------|--------|------|--------|
| RTB4 Base Box 1/3 | 410mm | 410mm | 20mm   | 0.01 | 6.2kg  |
| RTB4 Base Box 2/3 | 90mm  | 470