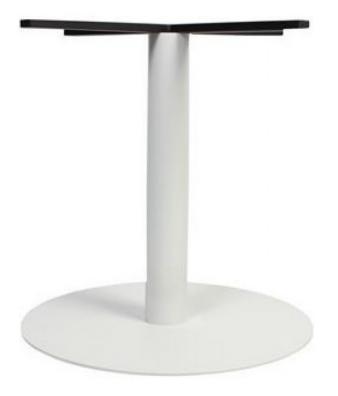

# ROUND TABLE BASE - POWDER COAT FINISH400MM DIA FLAT DISC BASE PLATE X 430MM H

Round Table Base - Powder Coat Finish 400mm Dia Flat Disc Base Plate x 430mm H x 60mm Dia Column Adjustable Feet - Suitable For Table Tops With A Footprint Up To 600mm

SKU: RTB4