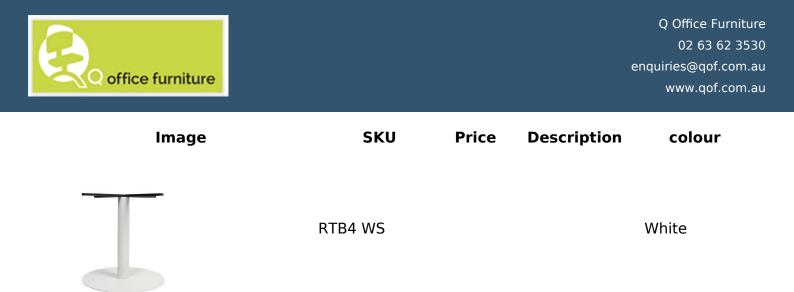

# ROUND TABLE BASE - POWDER COAT FINISH400MM DIA FLAT DISC BASE PLATE X 430MM H

Round Table Base - Powder Coat Finish 400mm Dia Flat Disc Base Plate x 430mm H x 60mm Dia Column Adjustable Feet - Suitable For Table Tops With A Footprint Up To 600mm

SKU: RTB4

## VARIATIONS







### **GALLERY IMAGES**



# **PRODUCT DESCRIPTION**

The Round coffee table has a 600mm round top with a flat disc base that sits flush to the floor.

With a choice of 4 top finishes and 3 base colours.

Backed by a 5 year warranty.

#### **Finishes:**





# Specifications

| SKU     | Top Diameter | Height | Base colour     |
|---------|--------------|--------|-----------------|
| CCT6 WS | 600mm        | 425mm  | White           |
| CCT6 BL | 600mm        | 425mm  | Black           |
| CCT6 SS | 600mm        | 425mm  | Stainless Steel |

#### **Box Dimensions**

| <b>Box Number</b> | Width | Depth | Height | СВМ  | Weight |
|-------------------|-------|-------|--------|------|--------|
| RTB4 Base Box 1/3 | 410mm | 410mm | 20mm   | 0.01 | 6.2kg  |
| RTB4 Base Box 2/3 | 90mm  | 470mm