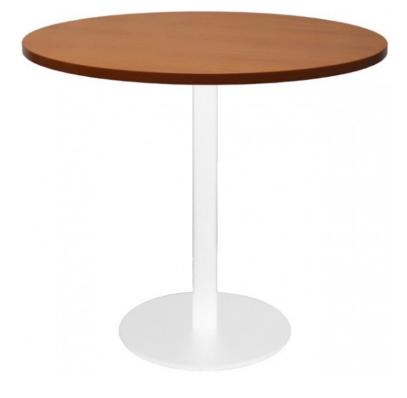

# ROUND FLAT DISC BASE TABLE IN WHITE POWDER COAT FINISH 900MM DIAMETER X 755MM H OVERALL

Round Flat Disc Base Table in White Powder Coat Finish 900mm Diameter x 755mm H Overall 60mm Dia Column x 540mm Dia Disc Base Plate with Adjustable Feet

## **PRODUCT DESCRIPTION**

The disc base has a base flush to the floor, which looks good and avoids a trip hazard. With 3 base colours to match your office as well as a variety of top colours.

Available with 900 or 1200mm diameter and backed by a 5 year warranty.