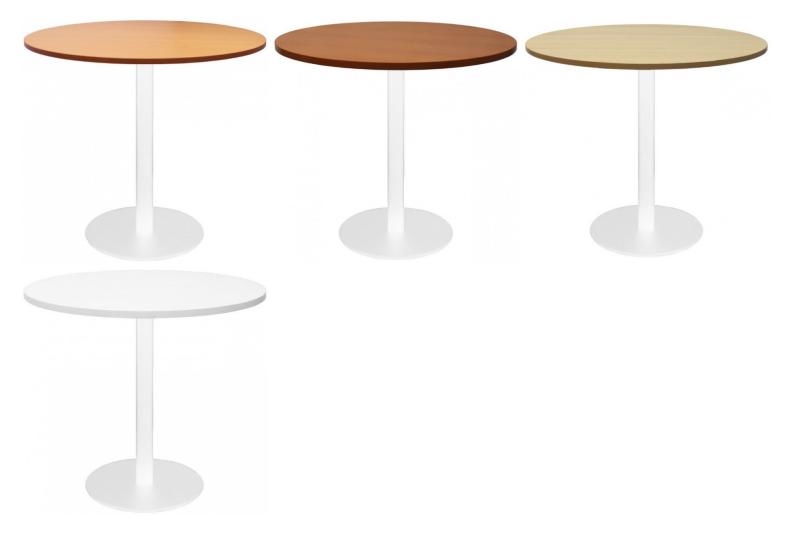

## **PRODUCT DESCRIPTION**

The disc base has a base flush to the floor, which looks good and avoids a trip hazard. With 3 base colours to match your office as well as a variety of top colours.

Available with 900 or 1200mm diameter and backed by a 5 year warranty.

#### Finishes: