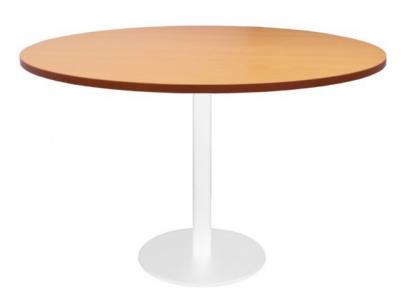

# ROUND FLAT DISC BASE TABLE IN WHITE POWDER COAT FINISH 1200MM DIAMETER X 755MM H OVERALL

Round Flat Disc Base Table in White Powder Coat Finish

1200mm Diameter x 755mm H Overall 60mm Dia Column x 720mm Dia Disc Base Plate with Adjustable Feet

## **PRODUCT DESCRIPTION**

The disc base has a base flush to the floor, which looks good and avoids a trip hazard. With 3 base colours to match your office as well as a variety of top colours.

Available with 900 or 1200mm diameter and backed by a 5 year warranty.