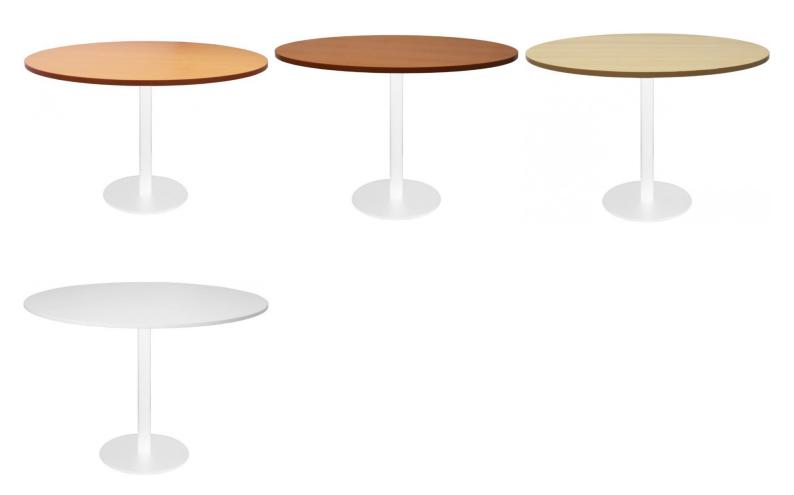

#### **VARIATIONS**

Image SKU Price Description colour

CBT12 WS Natural White

### **GALLERY IMAGES**

## **PRODUCT DESCRIPTION**

The disc base has a base flush to the floor, which looks good and avoids a trip hazard. With 3 base colours to match your office as well as a variety of top colours.

Available with 900 or 1200mm diameter and backed by a 5 year warranty.