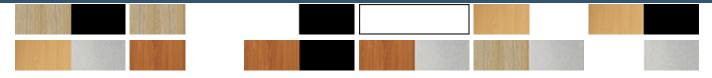

# ROUND FLAT DISC BASE TABLE IN STAINLESS STEEL FINISH 900MM DIAMETER X 755MM H OVERALL

Round Flat Disc Base Table in Stainless Steel Finish

900mm Diameter x 755mm H Overall 60mm Dia Column x 540mm Dia Disc Base Plate with Adjustable Feet

**SKU:** CBT9 SS

### **VARIATIONS**





O office furniture

| Image | SKU        | Price | Description | colour      |
|-------|------------|-------|-------------|-------------|
|       | CBT9 NO/SS |       |             | Natural Oak |



## **GALLERY IMAGES**



## **PRODUCT DESCRIPTION**

The disc base has a base flush to the floor, which looks good and avoids a trip hazard. With 3 base colours to match your office as well as a variety of top colours.

Available with 900 or 1200mm diameter and backed by a 5 year warranty.

### Finishes:





# **Specifications**

| SKU      | Top Diameter | Height | Base Colour     |
|----------|--------------|--------|-----------------|
| CBT9 WS  | 900mm        | 755mm  | White           |
| CBT12 WS | 1200mm       | 755mm  | White           |
| CBT9 BL  | 900mm        | 755mm  | Black           |
| CBT12 BL | 1200mm       | 755mm  | Black           |
| CBT9 SS  | 900mm        | 755mm  | Stainless Steel |
| CBT12 SS | 1200mm       | 755mm  | Stainless Steel |

## **Box Dimensions**

| <b>Box Number</b>  | Width  | Depth  | Height | СВМ  | Weight |
|--------------------|--------|--------|--------|------|--------|
| RTB12 Base Box 1/3 | 725mm  | 725mm  | 20mm   | 0.01 | 24kg   |
| RTB12 Base Box 2/3 | 130mm  | 750mm  | 130mm  | 0.01 | 2.9kg  |
| RTB12 Base Box 3/3 | 590mm  | 590mm  | 40mm