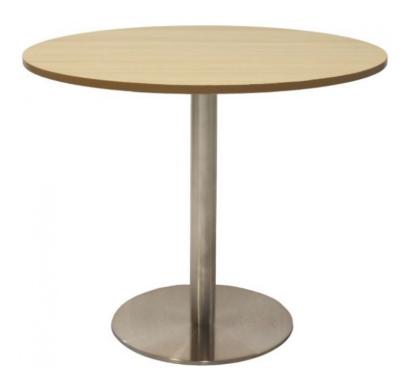

# ROUND FLAT DISC BASE TABLE IN STAINLESS STEEL FINISH 900MM DIAMETER X 755MM H OVERALL

Round Flat Disc Base Table in Stainless Steel Finish

900mm Diameter x 755mm H Overall 60mm Dia Column x 540mm Dia Disc Base Plate with Adjustable Feet

**SKU:** CBT9 SS