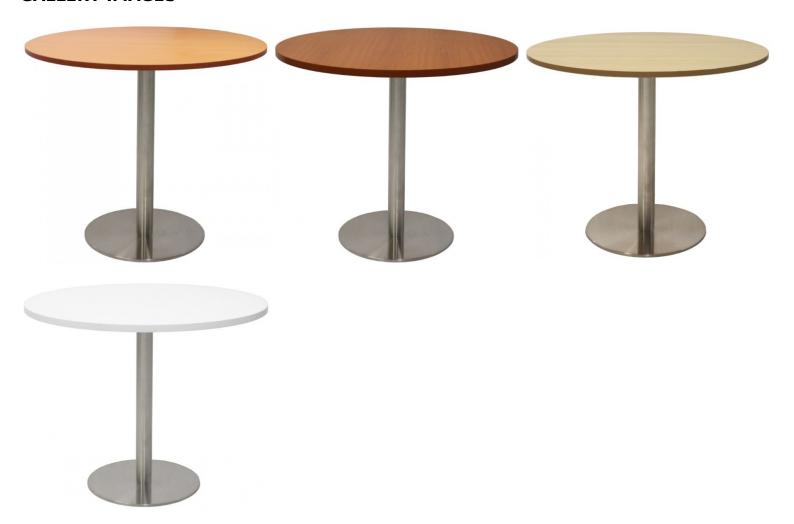

## **GALLERY IMAGES**

## **PRODUCT DESCRIPTION**

The disc base has a base flush to the floor, which looks good and avoids a trip hazard. With 3 base colours to match your office as well as a variety of top colours.

Available with 900 or 1200mm diameter and backed by a 5 year warranty.