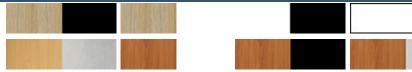

| Image | SKU      | Price | Description | top colour    |
|-------|----------|-------|-------------|---------------|
|       | CBT12 SS |       |             | Natural White |
|       | CBT12 SS |       |             | Cherry        |
|       | CBT12 SS |       |             | Natural Oak   |
|       | CBT12 SS |       |             | Appletree     |

#### Finishes: