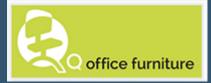

# ROUND FLAT DISC BASE TABLE IN STAINLESS STEEL FINISH 1200MM DIAMETER X 755MM H OVERALL

Round Flat Disc Base Table in Stainless Steel Finish

1200mm Diameter x 755mm H Overall 60mm Dia Column x 720mm Dia Disc Base Plate with Adjustable Feet

## **PRODUCT DESCRIPTION**

The disc base has a base flush to the floor, which looks good and avoids a trip hazard. With 3 base colours to match your office as well as a variety of top colours.

Available with 900 or 1200mm diameter and backed by a 5 year warranty.