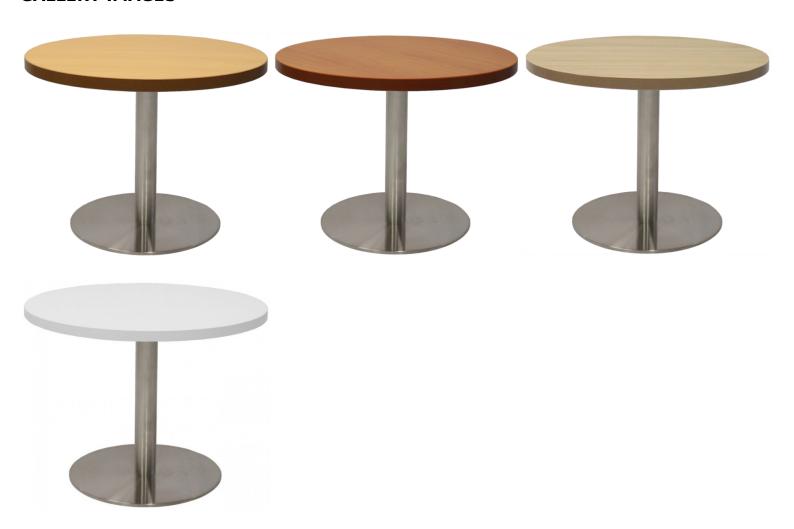

#### **GALLERY IMAGES**

#### **PRODUCT DESCRIPTION**

The Round coffee table has a 600mm round top with a flat disc base that sits flush to the floor.

With a choice of 4 top finishes and 3 base colours.

Backed by a 5 year warranty.

#### **VARIATIONS**

| Image | SKU       | Price Descriptio | n Color |
|-------|-----------|------------------|---------|
|       | CCT6 B/SS |                  | Beech   |

| lmage | SKU        | Price | Description | Color         |
|-------|------------|-------|-------------|---------------|
|       | CCT6 C/SS  |       |             | Cherry        |
|       | CCT6 NO/SS |       |             | Natural Oak   |
|       | CCT6 NW/SS |       |             | Natural White |