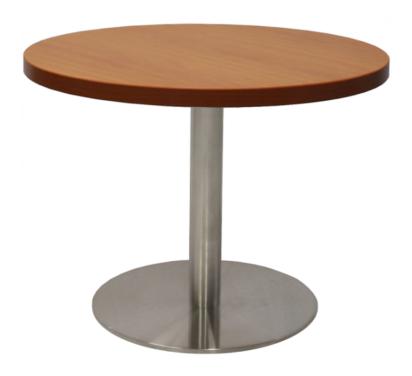

## ROUND COFFEE TABLE WITH FLAT DISC BASE - STAINLESS STEEL FINISHOVERALL SIZE OF 600 DIAMETER X 455MM H

Round Coffee Table with flat Disc Base -Stainless Steel Finish Overall Size of 600 Diameter x 455mm H 60mm Dia Column with 400mm Dia Disc Base Plate x 430mm H Base Suitable For Indoor & Partial Outdoor Use

#### **PRODUCT DESCRIPTION**

The Round coffee table has a 600mm round top with a flat disc base that sits flush to the floor.

With a choice of 4 top finishes and 3 base colours.

Backed by a 5 year warranty.