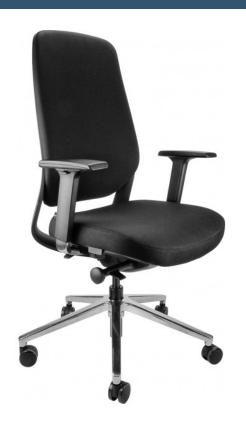

### **STATELINE ROMA**

High back executive/task chair

- Donati multi-lock mechanism
- Fabric or mesh back options
- Lumbar support
- Moulded foam seat
- Seat slide
- Polished alloy base

SKU: N/A