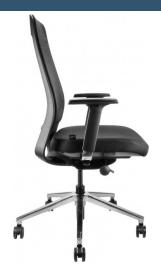

### **STATELINE ROMA**

High back executive/task chair

- Donati multi-lock mechanism
- Fabric or mesh back options
- Lumbar support
- Moulded foam seat
- Seat slide
- Polished alloy base

SKU: N/A