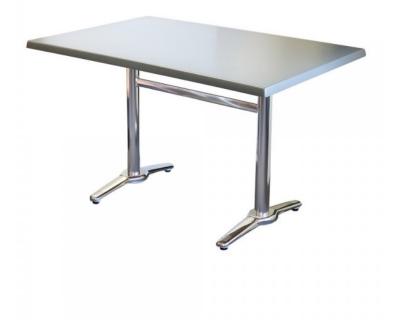

## **ROMA TWIN TABLE BASE**

Very popular indoor/outdoor bar table base suitable for use in all commercial applications.

SKU: LINFUR634

## **PRODUCT DESCRIPTION**

Description

Very popular indoor/outdoor bar table base suitable for use in all commercial applications. Features

Suitable for indoor and outdoor commercial use Top Plates: Cast aluminium top plates with 8 fastening points Poles: 60DIA aluminium poles Bases: Cast aluminium bases wrapped with 304 grade stainless steel covers Stock In: Anodized aluminium finish and shiny stainless steel finish 4 x adjustable Feet Supplied unassembled – easy to assemble Replaceable feet Base Span: 570mm Pole Centre to Pole Centre: 600mm Standard height: 720H Unit Weight: 12kg Maximum Suitable Table Top Size: 1400x800mm rectangle – 22kg Made in China