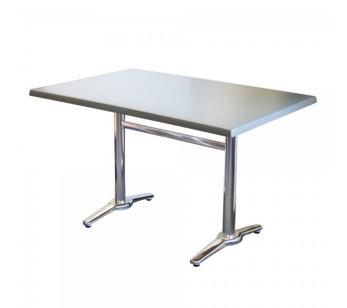

## **ROMA TWIN TABLE BASE**

Very popular indoor/outdoor bar table base suitable for use in all commercial applications.

SKU: LINFUR634

## **PRODUCT DESCRIPTION**

Description

Very popular indoor/outdoor bar table base suitable for use in all commercial applications. Features

Suitable for indoor and outdoor commercial use Top Plates: Cast aluminium top plates with 8 fastening points Poles: 60DIA aluminium poles Bases: Cast aluminium bases wrapped with 304 grade stainless steel covers Stock In: Anodized aluminium finish and shiny stainless steel finish 4 x adjustable Feet Supplied unassembled – easy to assemble Replaceable feet Base Span: 570mm Pole Centre to Pole Centre: 600mm Standard height: 720H Unit Weight: 12kg Maximum Suitable Table Top Size: 1400x800mm rectangle – 22kg Made in China