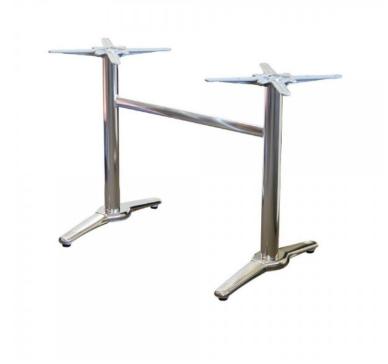

## **PRODUCT DESCRIPTION**

Description

Very popular indoor/outdoor bar table base suitable for use in all commercial applications. Features Suitable for indoor and outdoor commercial use Top Plates: Cast aluminium top plates with 8 fastening points Poles: 60DIA aluminium poles Bases: Cast aluminium bases wrapped with 304 grade stainless steel covers Stock In: Anodized aluminium finish and shiny stainless steel finish 4 x adjustable Feet Supplied unassembled – easy to assemble Replaceable feet Base Span: 570mm Pole Centre to Pole Centre: 600mm Standard height: 720H

Unit Weight: 12kg Maximum Suitable Table Top Size: 1400x800mm rectangle – 22kg Made in China

Please Note: Product Sizes, Weights & Colours may vary and are subject to change.

Q Office Furniture 02 63 62 3530 enquiries@qof.com.au www.qof.com.au