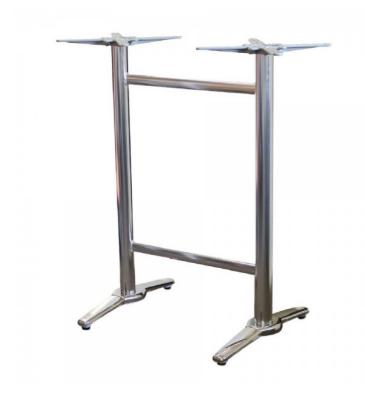

## Description

Very popular indoor/outdoor bar table base suitable for use in all commercial applications.

**Features** 

Suitable for indoor and outdoor commercial use

Top Plates: Cast aluminium top plates with 8 fastening points

Poles: 60DIA aluminium poles

Bases: Cast aluminium bases wrapped with 304 grade stainless steel covers

Stock In: Anodized aluminium finish and shiny stainless steel finish

4 x adjustable Feet

Supplied unassembled - easy to assemble

Replaceable feet

Base Span: 570mm Pole Centre to Pole Centre: 600mm

Bar height: 1090H

Unit Weight: 16kg

Maximum Suitable Table Top Size: 1200x800mm rectangle - 20kg

Made in China

Please Note: Product Sizes, Weights & Colours may vary and are subject to change.