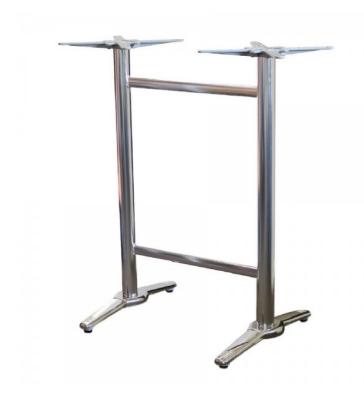

## Description

Very popular indoor/outdoor bar table base suitable for use in all commercial applications.

**Features** 

Suitable for indoor and outdoor commercial use

Top Plates: Cast aluminium top plates with 8 fastening points

Poles: 60DIA aluminium poles

Bases: Cast aluminium bases wrapped with 304 grade stainless steel covers

Stock In: Anodized aluminium finish and shiny stainless steel finish

4 x adjustable Feet

Supplied unassembled - easy to assemble

Replaceable feet

Base Span: 570mm Pole Centre to Pole Centre: 600mm

Bar height: 1090H

Unit Weight: 16kg

Maximum Suitable Table Top Size: 1200x800mm rectangle - 20kg

Made in China

Please Note: Product Sizes, Weights & Colours may vary and are subject to change.