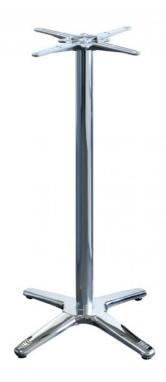

## Description

Very popular indoor/outdoor bar height table base suitable for use in all commercial applications.

**Features** 

Suitable for indoor and outdoor commercial use

Top Plate: Cast aluminium top plate with 8 fastening points

Pole: 60DIA aluminium pole

Base: Cast aluminium 4 star base wrapped with 304 grade stainless steel cover

Stock In: Anodized aluminium finish and shiny stainless steel finish

4 x adjustable Feet

Supplied unassembled - easy to assemble

Replaceable feet

Base Span: 630mm Diagonal

Bar height: 1090H

Unit Weight: 10kg

Maximum Suitable Table Top Size: 700x700mm square - 12kg

Made in China

Please Note: Product Sizes, Weights & Colours may vary and are subject to change.