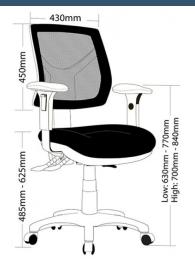

## BEST HOME OFFICE CHAIR FOR NIMBLE USERS CONTOURED SEAT FOAM MESH BACK - RIO WITH ARMS

- Adjustable seat height
- Adjustable back height (ratchet)
- Adjustable seat and back angle
- Optional adjustable arms
- Available in high and low back
- Moulded seat foam
- Mesh back
- 3 lever ergonomic mechanism
- 600mm black nylon base
- Available in Metro black only
- AFRDI tested to level 6
- Minor assembly required
- Suitable for indoor use only
- 7 year warranty
- Weight limit is 130kg