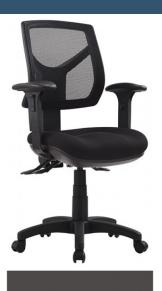

## BEST HOME OFFICE CHAIR FOR NIMBLE USERS CONTOURED SEAT FOAM MESH BACK - RIO WITH ARMS

- Adjustable seat height
- Adjustable back height (ratchet)
- Adjustable seat and back angle
- Optional adjustable arms
- Available in high and low back
- Moulded seat foam
- Mesh back
- 3 lever ergonomic mechanism
- 600mm black nylon base
- Available in Metro black only
- AFRDI tested to level 6
- Minor assembly required
- Suitable for indoor use only
- 7 year warranty
- Weight limit is 130kg

SKU: RIOL-C-MB

## **GALLERY IMAGES**

Q Office Furniture 02 63 62 3530 enquiries@qof.com.au www.qof.com.au

**WEIGHT LIMIT** 