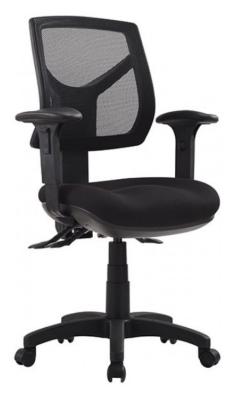

## BEST HOME OFFICE CHAIR FOR NIMBLE USERS CONTOURED SEAT FOAM MESH BACK - RIO WITH ARMS

- Adjustable seat height
- Adjustable back height (ratchet)
- Adjustable seat and back angle
- Optional adjustable arms
- Available in high and low back
- Moulded seat foam
- Mesh back
- 3 lever ergonomic mechanism
- 600mm black nylon base
- Available in Metro black only
- AFRDI tested to level 6
- Minor assembly required
- Suitable for indoor use only
- 7 year warranty
- Weight limit is 130kg

SKU: RIOL-C-MB