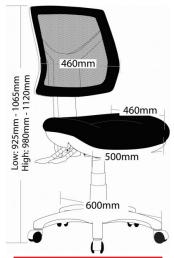

#### **Features:**

- Adjustable Seat Height
- Adjustable Back Height
- Adjustable Seat Angle
- Adjustable Back Angle
- Black Mesh Back with Metro Black Upholstered Seat
- 5 Year Warranty
- 130kg Weight Rating

### **VARIATIONS**

| lmage | SKU   | Price | Description | Arm Rests    |
|-------|-------|-------|-------------|--------------|
|       | RIO-L |       |             | No Arm Rests |
|       | RIO-L |       |             | No Arm Rests |
|       | RIO-L |       |             | No Arm Rests |