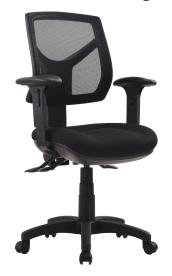

### **Options:**

- Low or High Back
- Adjustable Arms Available
- Drafting Kit

SKU: RIO-L

| lmage | SKU   | Price | Description | <b>Arm Rests</b> |
|-------|-------|-------|-------------|------------------|
|       | RIO-L |       |             | With Arm Rests   |
|       | RIO-L |       |             | With Arm Rests   |