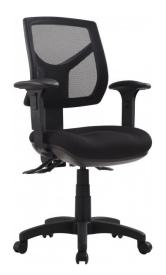

# RIO-L PETITE COMFORTABLE MESH BACK OFFICE CHAIR - 130KG WEIGHT RATED

#### **Features:**

- Adjustable Seat Height
- Adjustable Back Height
- Adjustable Seat Angle
- Adjustable Back Angle
- Black Mesh Back with Metro Black Upholstered Seat
- 5 Year Warranty
- 130kg Weight Rating

### **Options:**

- Low or High Back
- Adjustable Arms Available
- Drafting Kit

SKU: RIO-L