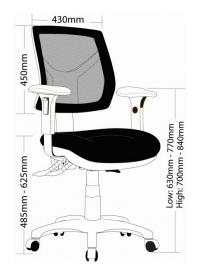

### **Options:**

- Low or High Back
- Adjustable Arms Available
- Drafting Kit

SKU: RIO-L

| lmage | SKU   | Price | Description | <b>Arm Rests</b> |
|-------|-------|-------|-------------|------------------|
|       | RIO-L |       |             | With Arm Rests   |
|       | RIO-L |       |             | With Arm Rests   |