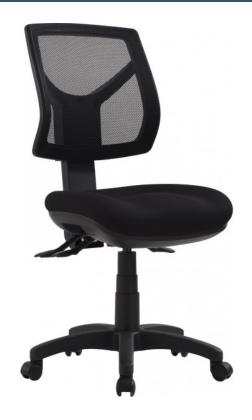

#### **Features:**

- Adjustable Seat Height
- Adjustable Back Height
- Adjustable Seat Angle
- Adjustable Back Angle
- Black Mesh Back with Metro Black Upholstered Seat
- 5 Year Warranty
- 130kg Weight Rating

### **VARIATIONS**

| lmage | SKU   | Price | Description | Arm Rests    |
|-------|-------|-------|-------------|--------------|
|       | RIO-L |       |             | No Arm Rests |
|       | RIO-L |       |             | No Arm Rests |
|       | RIO-L |       |             | No Arm Rests |