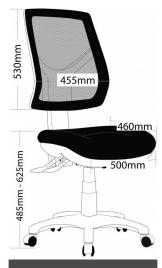

## **RIO-H-MB**

- Adjustable seat height
- Adjustable back height (ratchet)
- Adjustable seat and back angle
- Back available in two sizes
- Moulded seat foam
- Mesh back
- 3 Lever ergonomic mechanism
- Optional adjustable arms
- 600mm Black nylon base
- Available in Metro black only
- Minor assembly required
- AFRDI tested to level 6
- 7 Year warranty
- Weight limit is 130kg