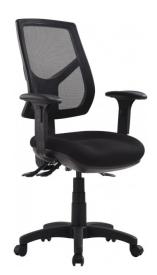

## **RIO-H-MB**

- Adjustable seat height
- Adjustable back height (ratchet)
- Adjustable seat and back angle
- Back available in two sizes
- Moulded seat foam
- Mesh back
- 3 Lever ergonomic mechanism
- Optional adjustable arms
- 600mm Black nylon base
- Available in Metro black only
- Minor assembly required
- AFRDI tested to level 6
- 7 Year warranty
- Weight limit is 130kg