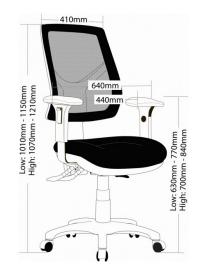

## **RIO-H-MB**

- Adjustable seat height
- Adjustable back height (ratchet)
- Adjustable seat and back angle
- Back available in two sizes
- Moulded seat foam
- Mesh back
- 3 Lever ergonomic mechanism
- Optional adjustable arms
- 600mm Black nylon base
- Available in Metro black only
- Minor assembly required
- AFRDI tested to level 6
- 7 Year warranty
- Weight limit is 130kg