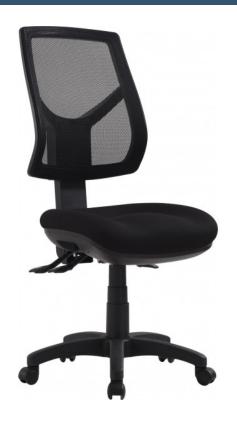

## **RIO-H-MB**

- Adjustable seat height
- Adjustable back height (ratchet)
- Adjustable seat and back angle
- Back available in two sizes
- Moulded seat foam
- Mesh back
- 3 Lever ergonomic mechanism
- Optional adjustable arms
- 600mm Black nylon base
- Available in Metro black only
- Minor assembly required
- AFRDI tested to level 6
- 7 Year warranty
- Weight limit is 130kg