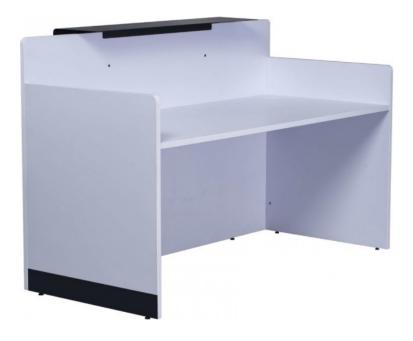

# **RC1809 RECEPTION COUNTER**

- Black powder coated cowl with perforated pattern
- Metal kick plate
- E1 rated melamine board

**SKU:** FURRC1809RECCOUNT

### **PRODUCT DESCRIPTION**

The simple design of the RC1809 works well in most small to medium size reception areas, finished in natural white with a black powder coated kick plate and metal perforated black cowl.