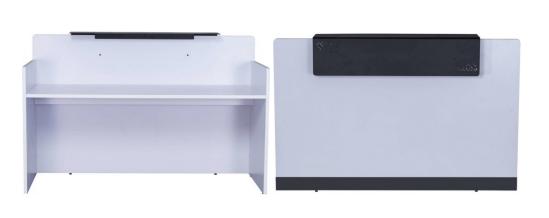

# **RC1809 RECEPTION COUNTER**

- Black powder coated cowl with perforated pattern
- Metal kick plate
- E1 rated melamine board

**SKU:** FURRC1809RECCOUNT

### **PRODUCT DESCRIPTION**

The simple design of the RC1809 works well in most small to medium size reception areas, finished in natural white with a black powder coated kick plate and metal perforated black cowl.