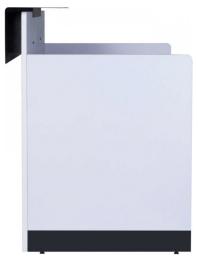

# **RC1809 RECEPTION COUNTER**

- Black powder coated cowl with perforated pattern
- Metal kick plate
- E1 rated melamine board

**SKU:** FURRC1809RECCOUNT

### **PRODUCT DESCRIPTION**

The simple design of the RC1809 works well in most small to medium size reception areas, finished in natural white with a black powder coated kick plate and metal perforated black cowl.