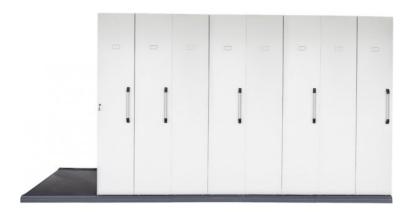

#### **RAPIDLINE MOBILE SHELVING**

- Space Efficient Method of Bulk Storage
- Easy to Level and Relocate Base
- 110kg Shelf Capacity
- 20mm Adjustment Levelling Feet
- White Powdercoat Finish
- Lockable

### **PRODUCT DESCRIPTION**

Rapidline mobile shelving is a space efficient method of bulk storage with an easy to level base and moveable, lockable shelving bays.

Available in 2 widths and 4, 6 or 8 bay lengths, or add extra bays for more capacity. Backed by a 10 year warranty.