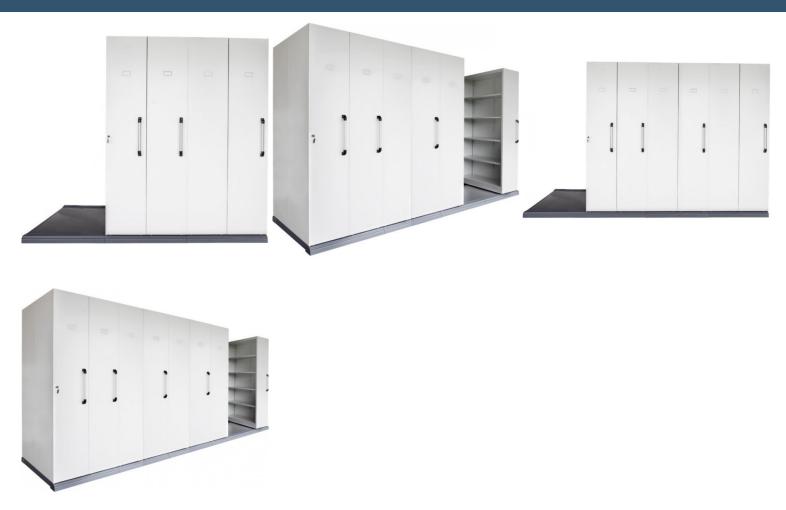

**GALLERY IMAGES** 

### **PRODUCT DESCRIPTION**

Rapidline mobile shelving is a space efficient method of bulk storage with an easy to level base and moveable, lockable shelving bays.

Available in 2 widths and 4, 6 or 8 bay lengths, or add extra bays for more capacity. Backed by a 10 year warranty.

### **Options**

- Available in 980mm or 1280mm Widths
- RMS9 Extra Shelf for 980mm Unit
- RMS12 Extra Shelf for 1280mm Unit
- RMS4900 + RMSDB900 = RMS6900
- RMS4900 + 2 x RMSDB900 = RMS8900

**SKU:** FURRAPMOBSHLVNG