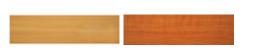

# VARIATIONS

| Image | SKU    | Price | Description | Color              |
|-------|--------|-------|-------------|--------------------|
|       | СТ96 В |       |             | Beech / Ironstone  |
|       | СТ96 С |       |             | Cherry / Ironstone |

#### **Finishes:**

Specifications

SKU Width Depth Height

| SKU  | Width | Depth | Height |
|------|-------|-------|--------|
| СТ96 | 900mm | 600mm | 425mm  |