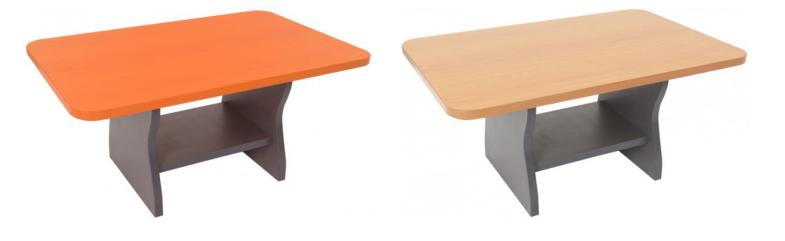

# VARIATIONS

| Image | SKU    | Price | Description | Color              |
|-------|--------|-------|-------------|--------------------|
|       | СТ96 В |       |             | Beech / Ironstone  |
|       | СТ96 С |       |             | Cherry / Ironstone |

# **GALLERY IMAGES**