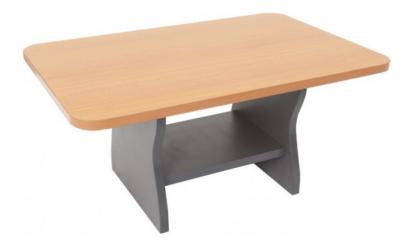

# RAPID WORKER SLAB END COFFEE TABLE 900MM W X 600MM D

Rapid Worker Slab End Coffee Table 900mm W x 600mm D x 450mm H Ironstone Base With Magazine Storage - E0 Rated Melamine Board

**SKU:** CT96

# **PRODUCT DESCRIPTION**

Simple but effective the Budget coffee table has a 25mm melamine top and a sturdy ironstone base, with a magazine shelf under the top.

Backed by a 5 year warranty.