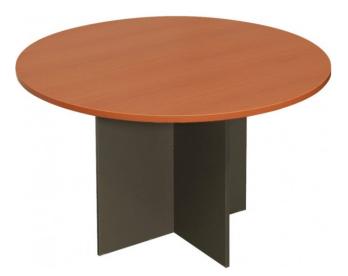

## **GALLERY IMAGES**

# **PRODUCT DESCRIPTION**

The Rapid Worker round table is a robust work horse with a 25mm top and sturdy ironstone cross base.

Available in 2 sizes and backed by a 3 year warranty.