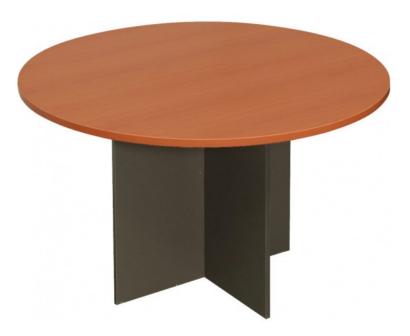

## **GALLERY IMAGES**

# **PRODUCT DESCRIPTION**

The Rapid Worker round table is a robust work horse with a 25mm top and sturdy ironstone cross base.

Available in 2 sizes and backed by a 3 year warranty.