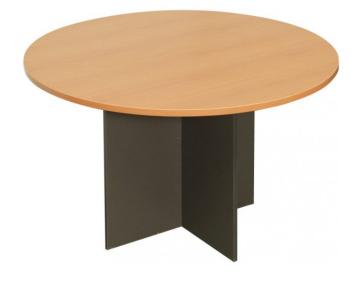

## **GALLERY IMAGES**

# **PRODUCT DESCRIPTION**

The Rapid Worker round table is a robust work horse with a 25mm top and sturdy ironstone cross base.

Available in 2 sizes and backed by a 3 year warranty.