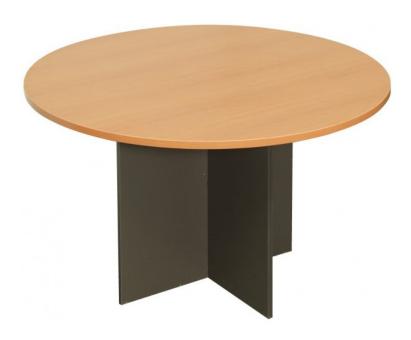

# RAPID WORKER ROUND MEETING TABLE900MM DIA. X 730MM H

Rapid Worker Round Meeting Table 900mm Dia. x 730mm H 25mm T Work Top / 18mm T "X" Underbase E0 Rated Melamine Board

**SKU:** CRM9

#### **PRODUCT DESCRIPTION**

The Rapid Worker round table is a robust work horse with a 25mm top and sturdy ironstone cross base.

Available in 2 sizes and backed by a 3 year warranty.