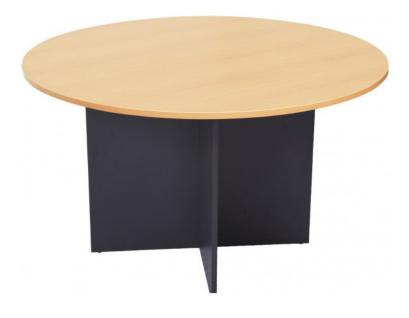

### RAPID WORKER ROUND MEETING TABLE1200MM DIA. X 730MM H

Rapid Worker Round Meeting Table 1200mm Dia. x 730mm H 25mm T Work Top / 18mm T "X" Underbase E0 Rated Melamine Board

SKU: CRM12

## **PRODUCT DESCRIPTION**

The Rapid Worker round table is a robust work horse with a 25mm top and sturdy ironstone cross base.

Available in 2 sizes and backed by a 3 year warranty.