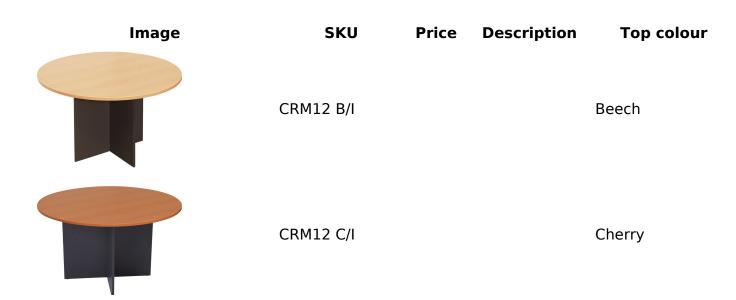

#### VARIATIONS

### RAPID WORKER ROUND MEETING TABLE1200MM DIA. X 730MM H

Rapid Worker Round Meeting Table 1200mm Dia. x 730mm H 25mm T Work Top / 18mm T "X" Underbase E0 Rated Melamine Board

SKU: CRM12