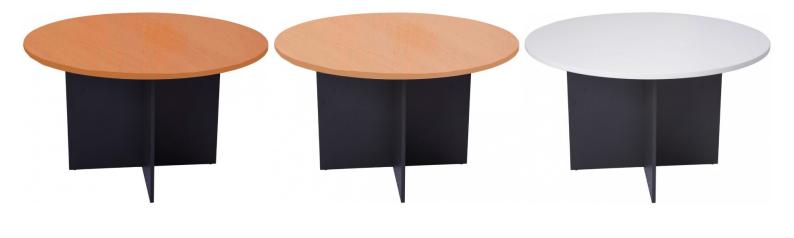

### RAPID WORKER ROUND MEETING TABLE1200MM DIA. X 730MM H

Rapid Worker Round Meeting Table 1200mm Dia. x 730mm H 25mm T Work Top / 18mm T "X" Underbase E0 Rated Melamine Board

SKU: CRM12

#### VARIATIONS





#### **GALLERY IMAGES**





## **PRODUCT DESCRIPTION**

The Rapid Worker round table is a robust work horse with a 25mm top and sturdy ironstone cross base.

Available in 2 sizes and backed by a 3 year warranty.

#### Finishes:



# Specifications

| SKU   | Top Length | Top Width | Height |  |
|-------|------------|-----------|--------|--|
| CRM9  | 900mm      | 900mm     | 730mm  |  |
| CRM12 | 1200mm     | 1200mm    | 730mm  |  |

## **Box Dimensions**

| <b>Box Number</b> | Width  | Depth  | Height | СВМ  | Weight |
|-------------------|--------|--------|--------|------|--------|
| CRM9              | 958mm  | 958mm  | 72mm   | 0.07 | 22kg   |
| CRM12             | 1258mm | 1258mm | 72mm   | 0.11 | 22kg   |



Q Office Furniture 02 63 62 3530 enquiries@qof.com.au www.qof.com.au