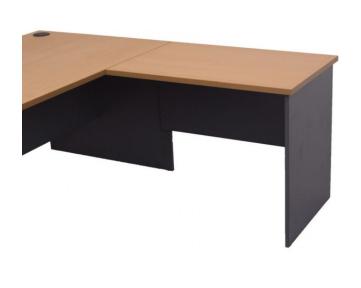

The return can be added to any desk from 1500 mm wide, comes in 3 sizes, and fits either side of the desk