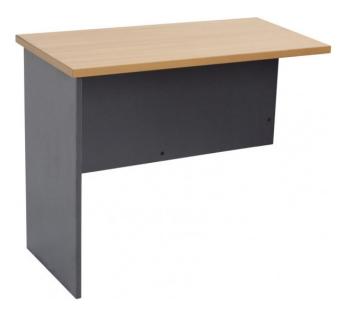

## **RAPID WORKER RETURN**

- Lockable drawers extra
- E1 enviroboard

**SKU:** FURRAPWRKRTRN

### **PRODUCT DESCRIPTION**

The Rapid Worker range is constructed of environmentally friendly melamine with 25mm thick tops and an 18mm ironstone base.

Strong and durable and backed by a 5 year warranty.

The return can be added to any desk from 1500 mm wide, comes in 3 sizes, and fits either side of the desk