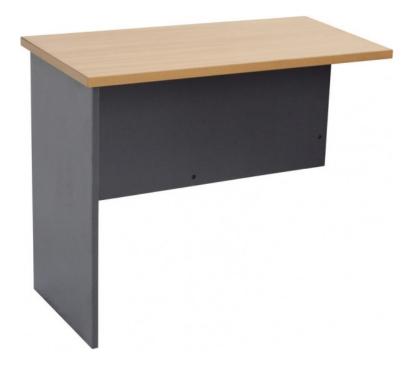

## **RAPID WORKER RETURN**

- Lockable drawers extra
- E1 enviroboard

**SKU:** FURRAPWRKRTRN

### **PRODUCT DESCRIPTION**

The Rapid Worker range is constructed of environmentally friendly melamine with 25mm thick tops and an 18mm ironstone base.

Strong and durable and backed by a 5 year warranty.

The return can be added to any desk from 1500 mm wide, comes in 3 sizes, and fits either side of the desk