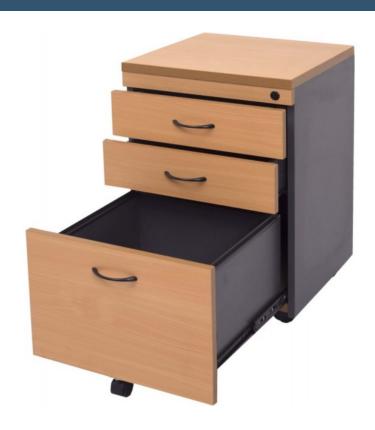

## **RAPID WORKER MOBILE PEDESTAL**

- CMP4D 4 standard drawers
- CMP2D1F 2 standard drawers I file drawer
- CMP2F 2 file drawers
- Lockable
- Metal Runners
- Fifth Wheel for Stability
- E1 Enviroboard

**SKU:** FURRAPWRKERMOBPED

### **PRODUCT DESCRIPTION**

The Rapid Worker range is constructed of environmentally friendly melamine . Strong and durable and backed by a 5 year warranty.

The mobile pedestal comes with castors and a fifth wheel for stability and come standard with a lock.