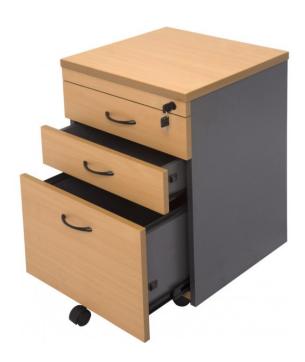

## **GALLERY IMAGES**

### **PRODUCT DESCRIPTION**

The Rapid Worker range is constructed of environmentally friendly melamine . Strong and durable and backed by a 5 year warranty.

The mobile pedestal comes with castors and a fifth wheel for stability and come standard with a lock.