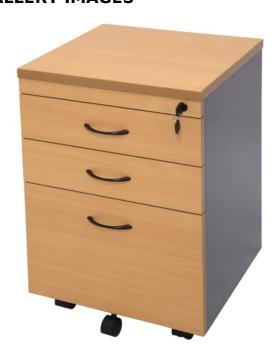

## **GALLERY IMAGES**

### **PRODUCT DESCRIPTION**

The Rapid Worker range is constructed of environmentally friendly melamine . Strong and durable and backed by a 5 year warranty.

The mobile pedestal comes with castors and a fifth wheel for stability and come standard with a lock.