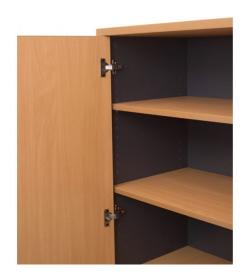

#### **PRODUCT DESCRIPTION**

The Rapid Worker range is constructed of environmentally friendly melamine . Strong and durable and backed by a 5 year warranty.

The cupboard is fully lockable with 3 adjustable shelves and 1 fixed