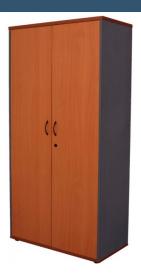

# RAPID WORKER LOCKABLE CUPBOARD

- Lockable
- Soft Close Hinges
- E1 Enviroboard

**SKU:** FURRAPWRKLOCKCUP

#### **PRODUCT DESCRIPTION**

The Rapid Worker range is constructed of environmentally friendly melamine . Strong and durable and backed by a 5 year warranty.

The cupboard is fully lockable with 3 adjustable shelves and 1 fixed