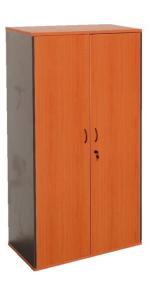

# RAPID WORKER LOCKABLE CUPBOARD

- Lockable
- Soft Close Hinges
- E1 Enviroboard

**SKU:** FURRAPWRKLOCKCUP

#### **PRODUCT DESCRIPTION**

The Rapid Worker range is constructed of environmentally friendly melamine . Strong and durable and backed by a 5 year warranty.

The cupboard is fully lockable with 3 adjustable shelves and 1 fixed