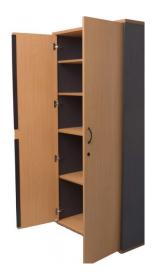

#### **PRODUCT DESCRIPTION**

The Rapid Worker range is constructed of environmentally friendly melamine . Strong and durable and backed by a 5 year warranty.

The cupboard is fully lockable with 3 adjustable shelves and 1 fixed