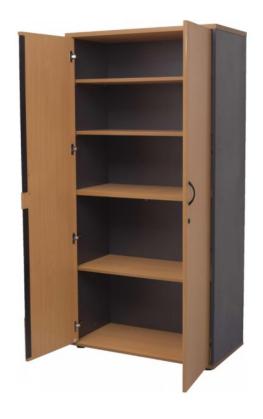

#### **PRODUCT DESCRIPTION**

The Rapid Worker range is constructed of environmentally friendly melamine . Strong and durable and backed by a 5 year warranty.

The cupboard is fully lockable with 3 adjustable shelves and 1 fixed