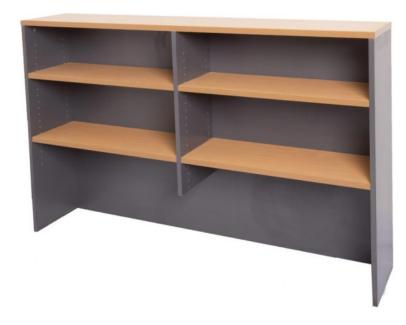

# **RAPID WORKER HUTCH**

- Adjustable Shelves
- E1 Enviroboard

**SKU:** FURRAPWRKHUT

### **PRODUCT DESCRIPTION**

The Rapid Worker range is constructed of environmentally friendly melamine . Strong and durable and backed by a 5 year warranty.

The hutch comes with adjustable shelves and a space for a monitor under the shelves to maximise desk space, and clear clutter from the desktop.