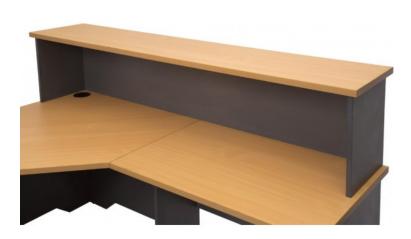

### **RAPID WORKER DESK HOB**

- Suitable for workstation divider or reception desk
- E1 Enviroboard

**SKU:** FURRAPWRKRDSKHB

The desk hob will add privacy or can be used as a reception counter.