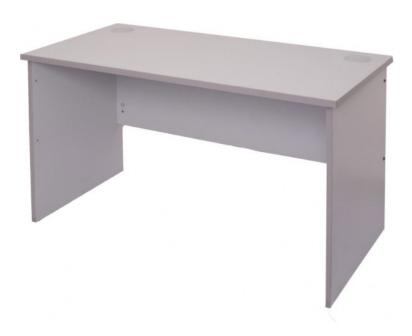

# **RAPID VIBE HOME OFFICE DESK**

- 25mm Tops, 18m Sides
- Optional Drawer Unit available as extra
- E1 Enviroboard

**SKU:** FURRAPVBHOMEOFFDSK

### **PRODUCT DESCRIPTION**

The Rapid Vibe range comes in a choice of solid white or grey and is constructed of environmentally friendly melamine. Strong and durable and backed by a 5 year warranty.

The Home Office desk comes in a compact 1200mm width with an option of a single drawer (non locking).