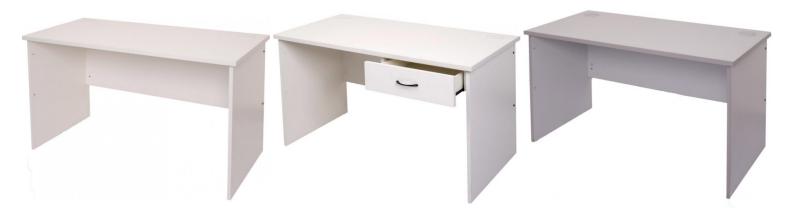

## **GALLERY IMAGES**

### **PRODUCT DESCRIPTION**

The Rapid Vibe range comes in a choice of solid white or grey and is constructed of environmentally friendly melamine. Strong and durable and backed by a 5 year warranty.

The Home Office desk comes in a compact 1200mm width with an option of a single drawer (non locking).

| Finishes: |  |
|-----------|--|
|           |  |