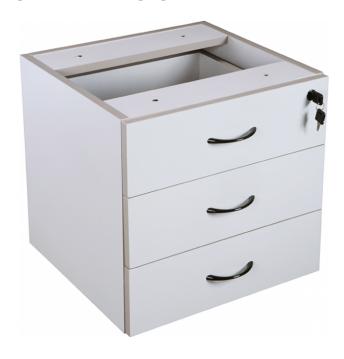

### **RAPID VIBE FIXED PEDESTAL**

- Lockable
- Metal Runners
- E1 Enviroboard

**SKU:** FURRABVBEFXDPED

### **PRODUCT DESCRIPTION**

The Rapid Vibe range comes in a choice of solid white or grey and is constructed of environmentally friendly melamine. Strong and durable and backed by a 5 year warranty.

The drawer box comes with 3 drawers and is lockable.