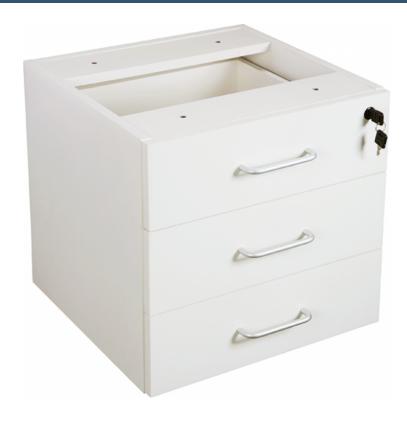

### **RAPID VIBE FIXED PEDESTAL**

- Lockable
- Metal Runners
- E1 Enviroboard

**SKU:** FURRABVBEFXDPED

### **PRODUCT DESCRIPTION**

The Rapid Vibe range comes in a choice of solid white or grey and is constructed of environmentally friendly melamine. Strong and durable and backed by a 5 year warranty.

The drawer box comes with 3 drawers and is lockable.