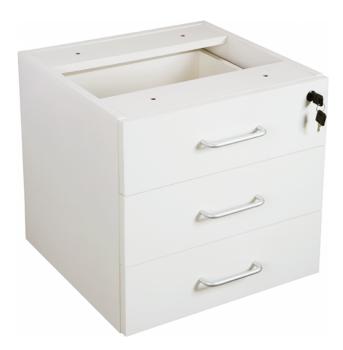

### **RAPID VIBE FIXED PEDESTAL**

- Lockable
- Metal Runners
- E1 Enviroboard

**SKU:** FURRABVBEFXDPED

### **PRODUCT DESCRIPTION**

The Rapid Vibe range comes in a choice of solid white or grey and is constructed of environmentally friendly melamine. Strong and durable and backed by a 5 year warranty.

The drawer box comes with 3 drawers and is lockable.