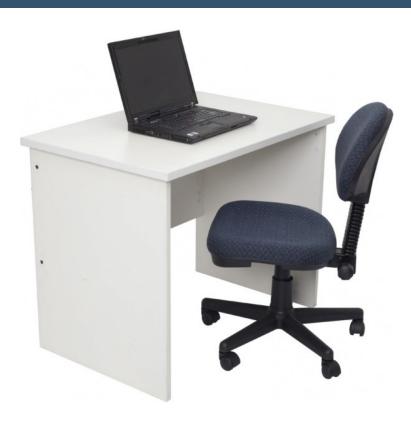

## **RAPID VIBE DESK**

- 25mm Tops, 18mm Sides
- Lockable Drawers Extra
- E1 Enviroboard

**SKU:** FURRAPVBEDESK

### **PRODUCT DESCRIPTION**

The Rapid Vibe range comes in a choice of solid white or grey and is constructed of environmentally friendly melamine. Strong and durable and backed by a 5 year warranty.

The desk range comes in 4 sizes with side bolts for extra rigidity.