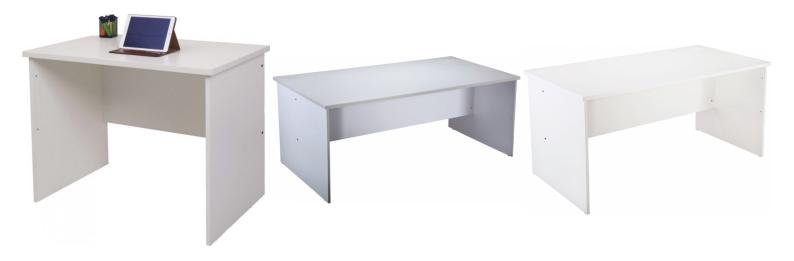

### **PRODUCT DESCRIPTION**

The Rapid Vibe range comes in a choice of solid white or grey and is constructed of environmentally friendly melamine. Strong and durable and backed by a 5 year warranty.

The desk range comes in 4 sizes with side bolts for extra rigidity.

# Finishes: