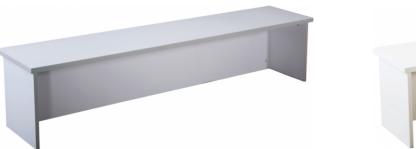

# **RAPID VIBE DESK HOB**

- Suitable for Reception Desk or on Workstation Divider
- E1 Enviroboard

**SKU:** FURRAPVBEDSKHOB

## **PRODUCT DESCRIPTION**

The Rapid Vibe range comes in a choice of solid white or grey and is constructed of environmentally friendly melamine.

Strong and durable and backed by a 5 year warranty.

The desk hob will add privacy or can be used as a reception counter.