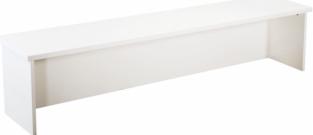

# **RAPID VIBE DESK HOB**

- Suitable for Reception Desk or on Workstation Divider
- E1 Enviroboard

**SKU:** FURRAPVBEDSKHOB

## **PRODUCT DESCRIPTION**

The Rapid Vibe range comes in a choice of solid white or grey and is constructed of environmentally friendly melamine.

Strong and durable and backed by a 5 year warranty.

The desk hob will add privacy or can be used as a reception counter.