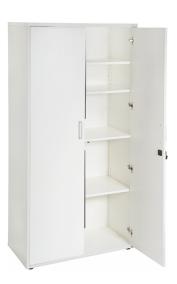

### **RAPID VIBE CUPBOARD**

- Lockable
- Soft Close Hinges
- 1 Fixed Shelf
- 3 Adjustable Shelves
- E1 Enviroboard

**SKU:** FURRAPVBECUB

### **PRODUCT DESCRIPTION**

The Rapid Vibe range comes in a choice of solid white or grey and is constructed of environmentally friendly melamine. Strong and durable and backed by a 5 year warranty.

The cupboard is fully lockable with 3 adjustable shelves and 1 fixed.