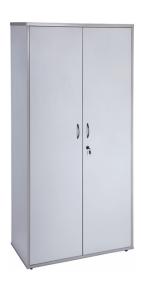

### **RAPID VIBE CUPBOARD**

- Lockable
- Soft Close Hinges
- 1 Fixed Shelf
- 3 Adjustable Shelves
- E1 Enviroboard

**SKU:** FURRAPVBECUB

### **PRODUCT DESCRIPTION**

The Rapid Vibe range comes in a choice of solid white or grey and is constructed of environmentally friendly melamine. Strong and durable and backed by a 5 year warranty.

The cupboard is fully lockable with 3 adjustable shelves and 1 fixed.