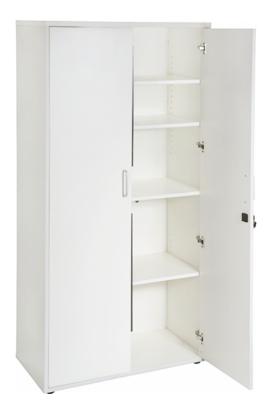

### **RAPID VIBE CUPBOARD**

- Lockable
- Soft Close Hinges
- 1 Fixed Shelf
- 3 Adjustable Shelves
- E1 Enviroboard

**SKU:** FURRAPVBECUB

### **PRODUCT DESCRIPTION**

The Rapid Vibe range comes in a choice of solid white or grey and is constructed of environmentally friendly melamine. Strong and durable and backed by a 5 year warranty.

The cupboard is fully lockable with 3 adjustable shelves and 1 fixed.