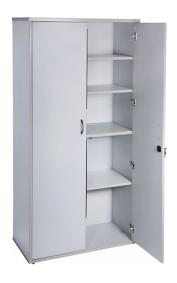

### **RAPID VIBE CUPBOARD**

- Lockable
- Soft Close Hinges
- 1 Fixed Shelf
- 3 Adjustable Shelves
- E1 Enviroboard

**SKU:** FURRAPVBECUB

### **PRODUCT DESCRIPTION**

The Rapid Vibe range comes in a choice of solid white or grey and is constructed of environmentally friendly melamine. Strong and durable and backed by a 5 year warranty.

The cupboard is fully lockable with 3 adjustable shelves and 1 fixed.