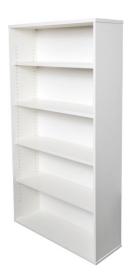

## **RAPID VIBE BOOKCASE**

- Adjustable Shelves
- E1 Enviroboard

**SKU:** FURRAPVBEBOOK

### **PRODUCT DESCRIPTION**

The Rapid Vibe range comes in a choice of solid white or grey and is constructed of environmentally friendly melamine. Strong and durable and backed by a 5 year warranty.

The bookcase comes adjustable 25mm thick shelves, with extra shelves available.