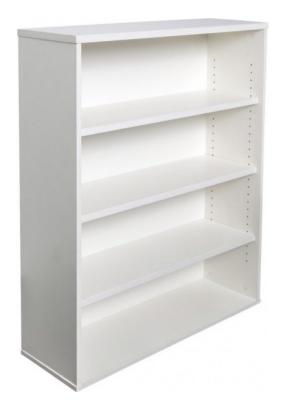

## **RAPID VIBE BOOKCASE**

- Adjustable Shelves
- E1 Enviroboard

**SKU:** FURRAPVBEBOOK

### **PRODUCT DESCRIPTION**

The Rapid Vibe range comes in a choice of solid white or grey and is constructed of environmentally friendly melamine. Strong and durable and backed by a 5 year warranty.

The bookcase comes adjustable 25mm thick shelves, with extra shelves available.