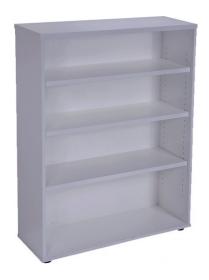

## **RAPID VIBE BOOKCASE**

- Adjustable Shelves
- E1 Enviroboard

**SKU:** FURRAPVBEBOOK

### **PRODUCT DESCRIPTION**

The Rapid Vibe range comes in a choice of solid white or grey and is constructed of environmentally friendly melamine. Strong and durable and backed by a 5 year warranty.

The bookcase comes adjustable 25mm thick shelves, with extra shelves available.