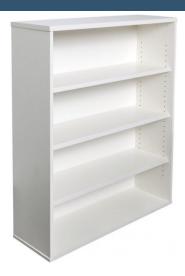

## **RAPID VIBE BOOKCASE**

- Adjustable Shelves
- E1 Enviroboard

**SKU:** FURRAPVBEBOOK

### **PRODUCT DESCRIPTION**

The Rapid Vibe range comes in a choice of solid white or grey and is constructed of environmentally friendly melamine. Strong and durable and backed by a 5 year warranty.

The bookcase comes adjustable 25mm thick shelves, with extra shelves available.