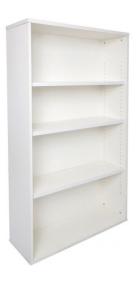

## **RAPID VIBE BOOKCASE**

- Adjustable Shelves
- E1 Enviroboard

**SKU:** FURRAPVBEBOOK

### **PRODUCT DESCRIPTION**

The Rapid Vibe range comes in a choice of solid white or grey and is constructed of environmentally friendly melamine. Strong and durable and backed by a 5 year warranty.

The bookcase comes adjustable 25mm thick shelves, with extra shelves available.