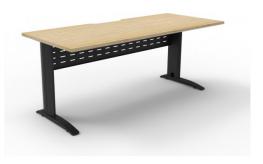

## **VARIATIONS**

| Image | SKU          | Price Description | colour | Top colour |
|-------|--------------|-------------------|--------|------------|
|       | RSD1875M BNO | Blac              | k      | Oak        |
|       | RSD1875M     | Blac              | k      | White      |