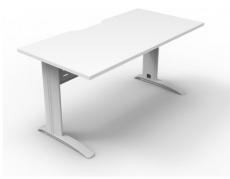

## **VARIATIONS**

| Image | SKU          | Price Description | colour | Top colour |
|-------|--------------|-------------------|--------|------------|
|       | RSD1875M BNO | Blac              | k      | Oak        |
|       | RSD1875M     | Blac              | k      | White      |