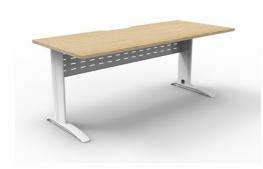

| Image | SKU          | Price Description | colour         | Top colour |
|-------|--------------|-------------------|----------------|------------|
|       | RSD1875M SNO |                   | Brushed Silver | Oak        |
|       | RSD1875M     |                   | Brushed Silver | White      |
|       | RSD1875M WNC | )                 | White Satin    | Oak        |
|       | RSD1875M     |                   | White Satin    | White      |