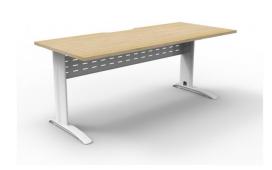

## DELUXE RAPID SPAN OPEN WORKSTATION 1800MM W X 750MM D - UNIQUE SPAN LEG - MATCHING PERFORATED MODESTY PANEL

Rapid Span Open Workstation 1800mm W x 750mm D x 730mm H Unique Span Leg - Matching Perforated Modesty Panel E0 Rated Melamine Board Top with Scalloped Edge for cables

**SKU:** RSD1875M