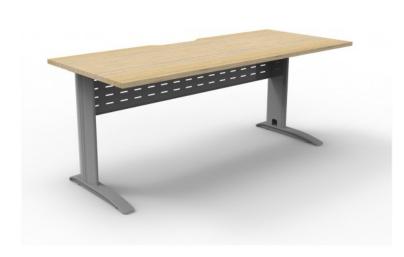

## DELUXE RAPID SPAN OPEN WORKSTATION 1800MM W X 750MM D - UNIQUE SPAN LEG - MATCHING PERFORATED MODESTY PANEL

Rapid Span Open Workstation 1800mm W x 750mm D x 730mm H Unique Span Leg - Matching Perforated Modesty Panel E0 Rated Melamine Board Top with Scalloped Edge for cables

**SKU:** RSD1875M